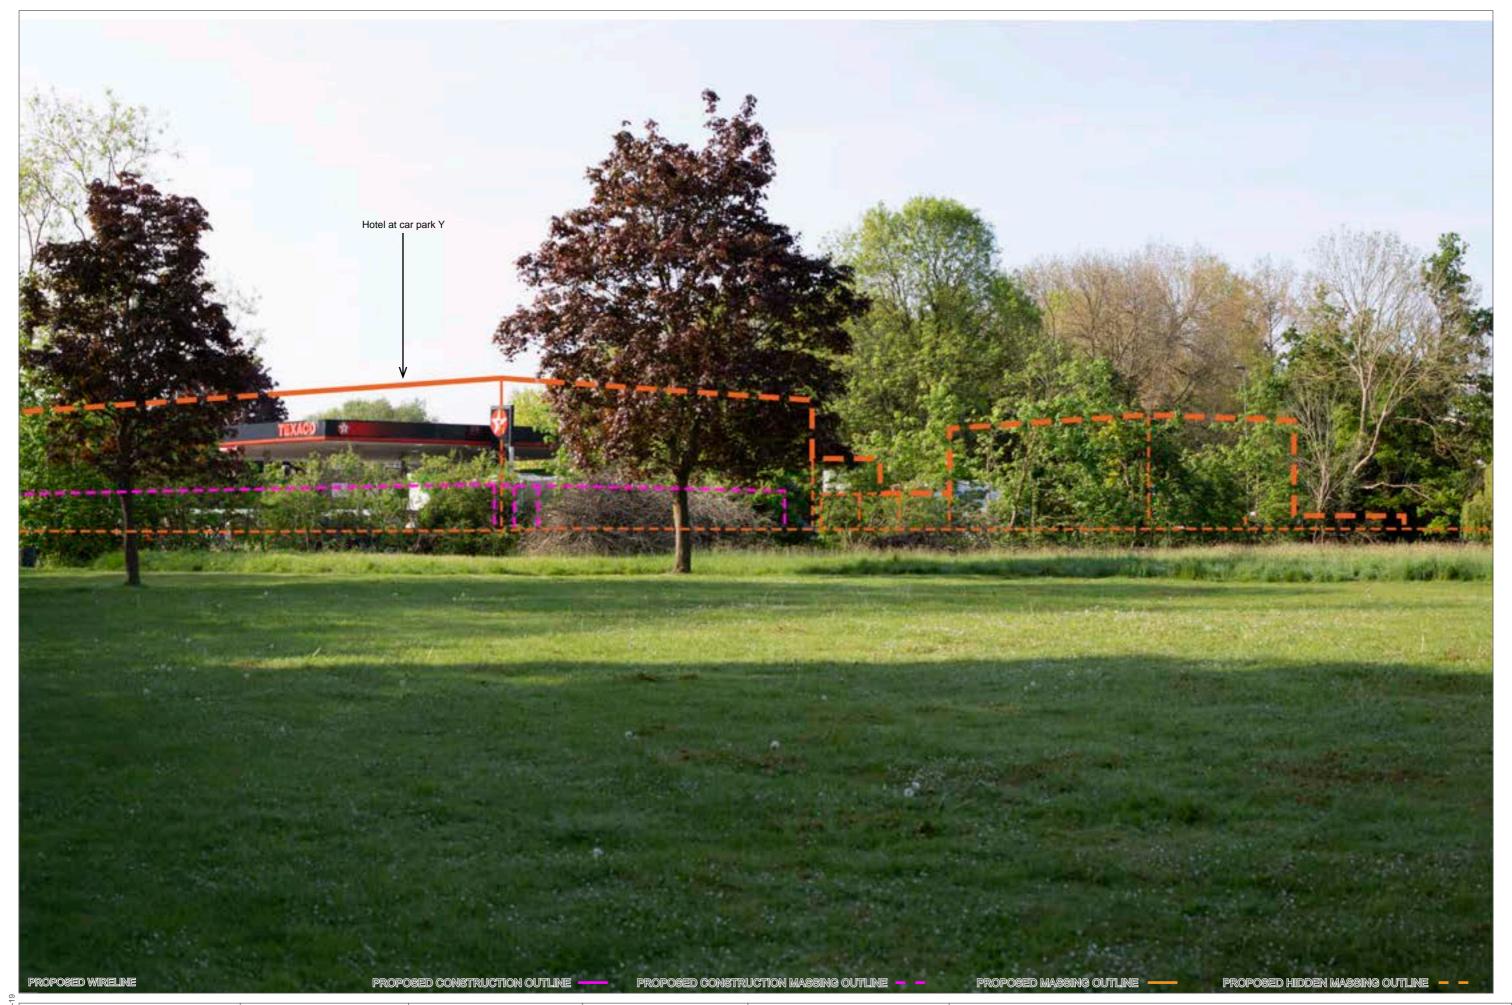

LENS TYPE: 50mm

Longitritige roundabout temporary contractor compound

G LONDON GATWICK

PROPOSED WIRELINE

EXISTING VIEW

PROPOSED CONSTRUCTION OUTLINE

PROPOSED HIDDEN CONSTRUCTION OUTLINE - -

PROPOSED MASSING OUTLINE -

PROPOSED HIDDEN MASSING OUTLINE - -

Hotel at car pair Y

Longitidge roundatout temporary contractor compound

Ontractor compound

PROPOSED WIRELINE

PROPOSED CONSTRUCTION OUTLINE

PROPOSED HIDDEN CONSTRUCTION OUTLINE - -

PROPOSED MASSING OUTLINE -

PROPOSED HIDDEN MASSING OUTLINE - -

Replacement Fire Training Ground Replacement CARE facility Airfield satelite Hotel, office and multi-storey Car Park X Replacement Purple Parking contractor compound car park on Car Park H Main contractor compound (MA1) Works and extensions to North Terminal PROPOSED WIRELINE PROPOSED MASSING OUTLINE -

PROPOSED CONSTRUCTION OUTLINE -

PROPOSED CONSTRUCTION MASSING OUTLINE - -

PROPOSED MASSING HIDDEN OUTLINE - -

PROPOSED MASSING OUTLINE -

PROPOSED MASSING HIDDEN OUTLINE - -

PROPOSED WIRELINE

PROPOSED CONSTRUCTION OUTLINE

PROPOSED HIDDEN CONSTRUCTION OUTLINE - -

PROPOSED MASSING OUTLINE -

PROPOSED HIDDEN MASSING OUTLINE - -

EXISTING VIEW