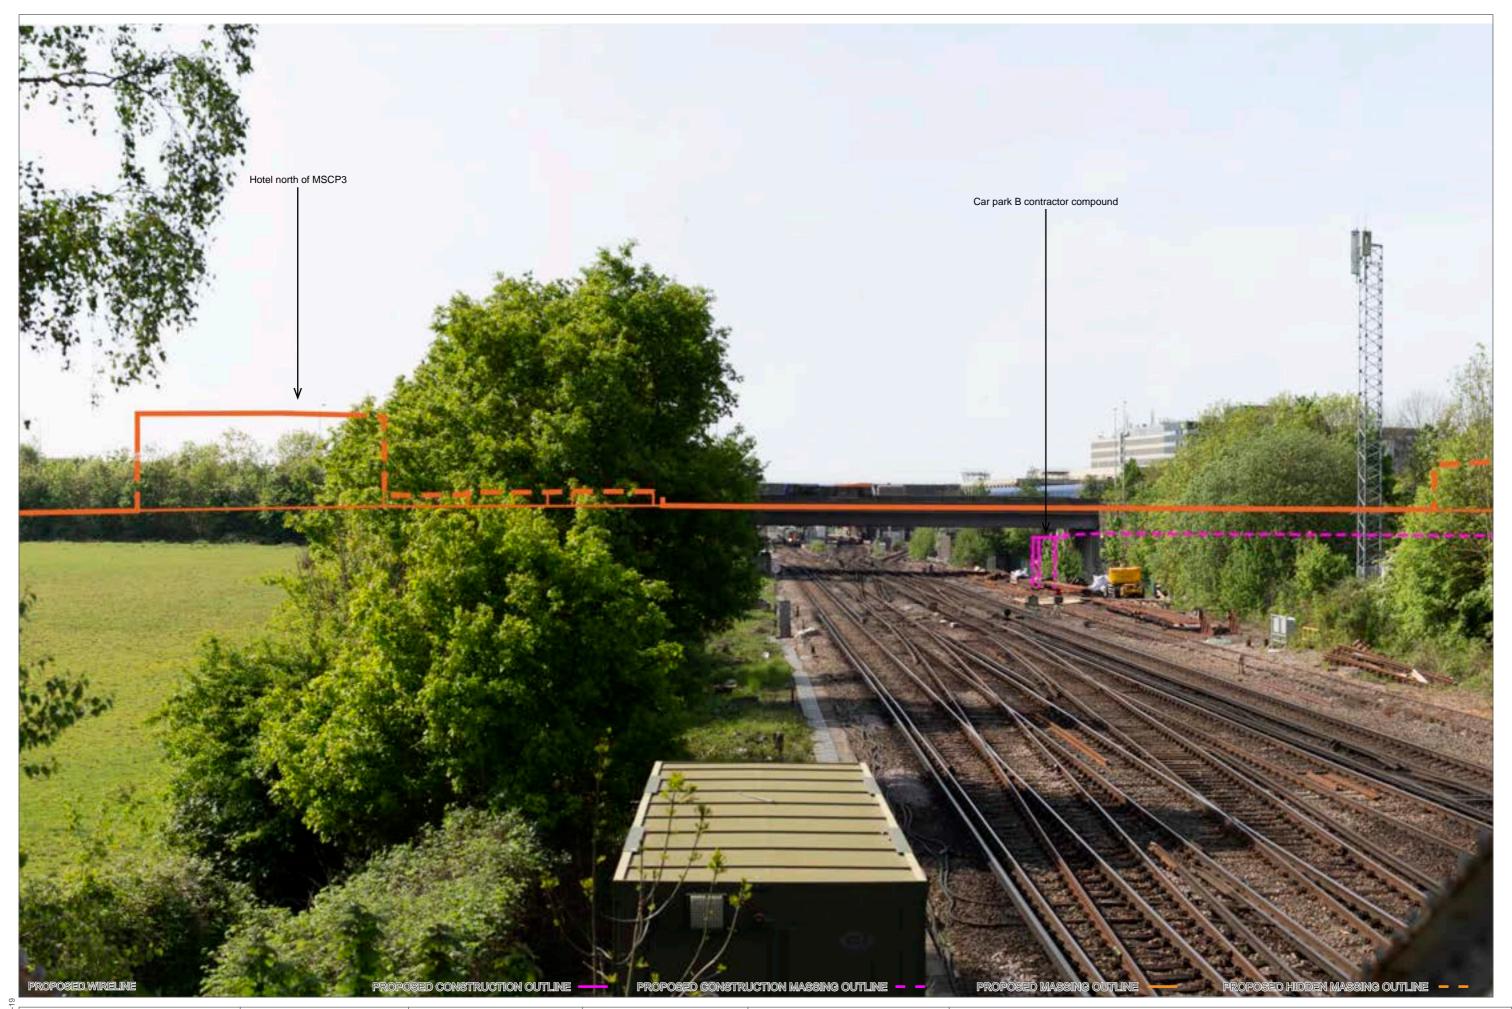

PROPOSED HIDDEN MASSING OUTLINE - -

Hotel at car pair Y

Longitidge roundatout temporary contractor compound

Ontractor compound

PROPOSED WIRELINE

PROPOSED CONSTRUCTION OUTLINE

PROPOSED HIDDEN CONSTRUCTION OUTLINE - -

PROPOSED MASSING OUTLINE -

PROPOSED HIDDEN MASSING OUTLINE - -

Replacement Fire Training Ground Replacement CARE facility Airfield satelite Hotel, office and multi-storey Car Park X Replacement Purple Parking contractor compound car park on Car Park H Main contractor compound (MA1) Works and extensions to North Terminal PROPOSED WIRELINE PROPOSED MASSING OUTLINE -