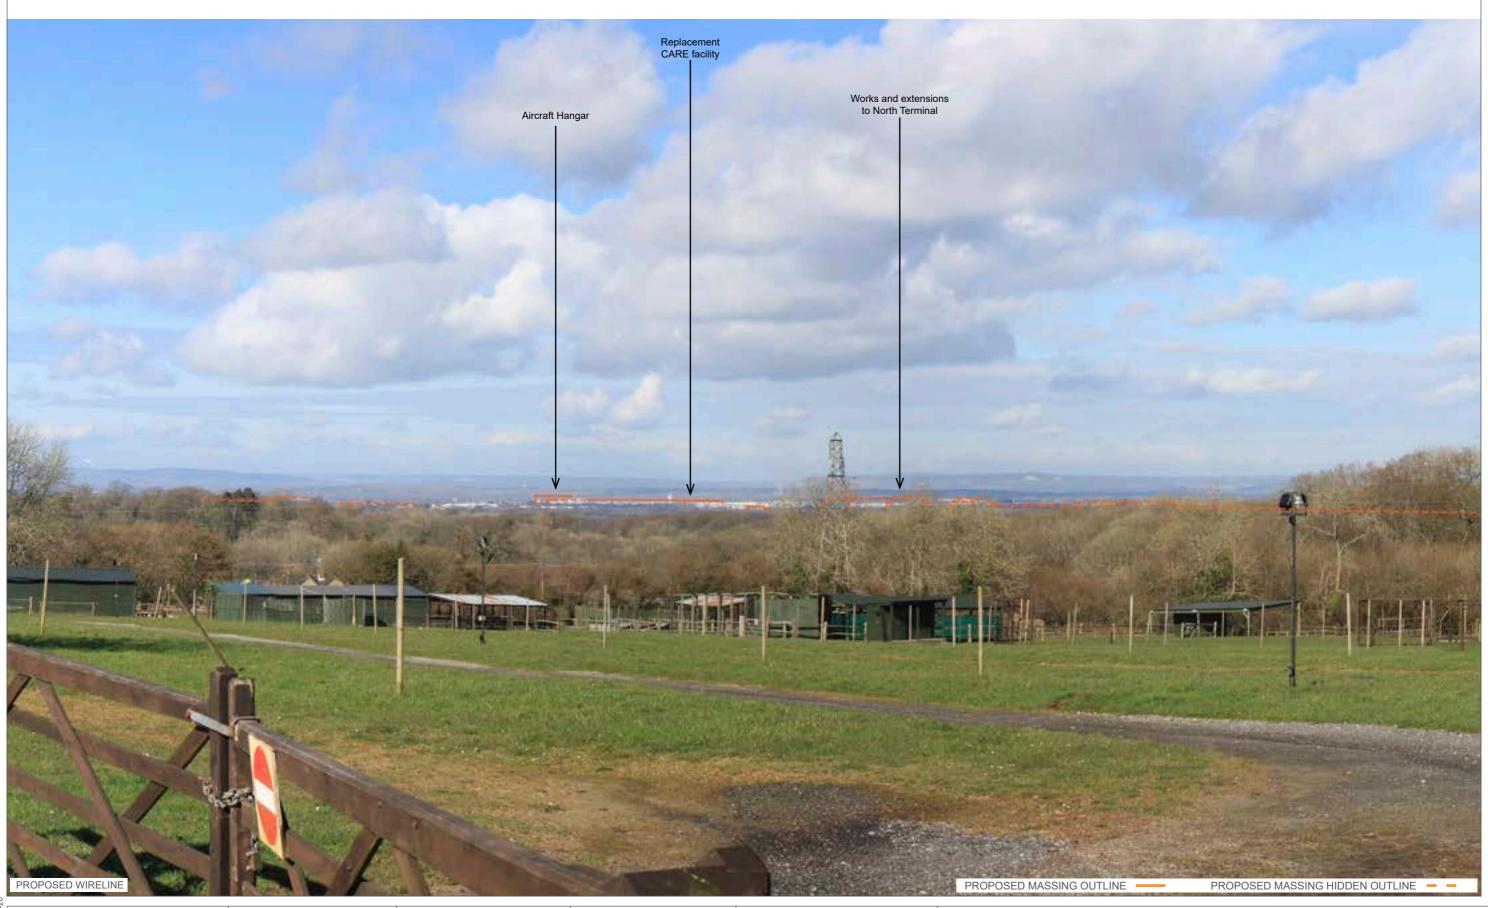

PROPOSED MASSING OUTLINE -

PROPOSED HIDDEN MASSING OUTLINE - -

Replacement Fire Training Ground Replacement CARE facility Airfield satelite Hotel, office and multi-storey Car Park X Replacement Purple Parking contractor compound car park on Car Park H Main contractor compound (MA1) Works and extensions to North Terminal PROPOSED WIRELINE PROPOSED MASSING OUTLINE -