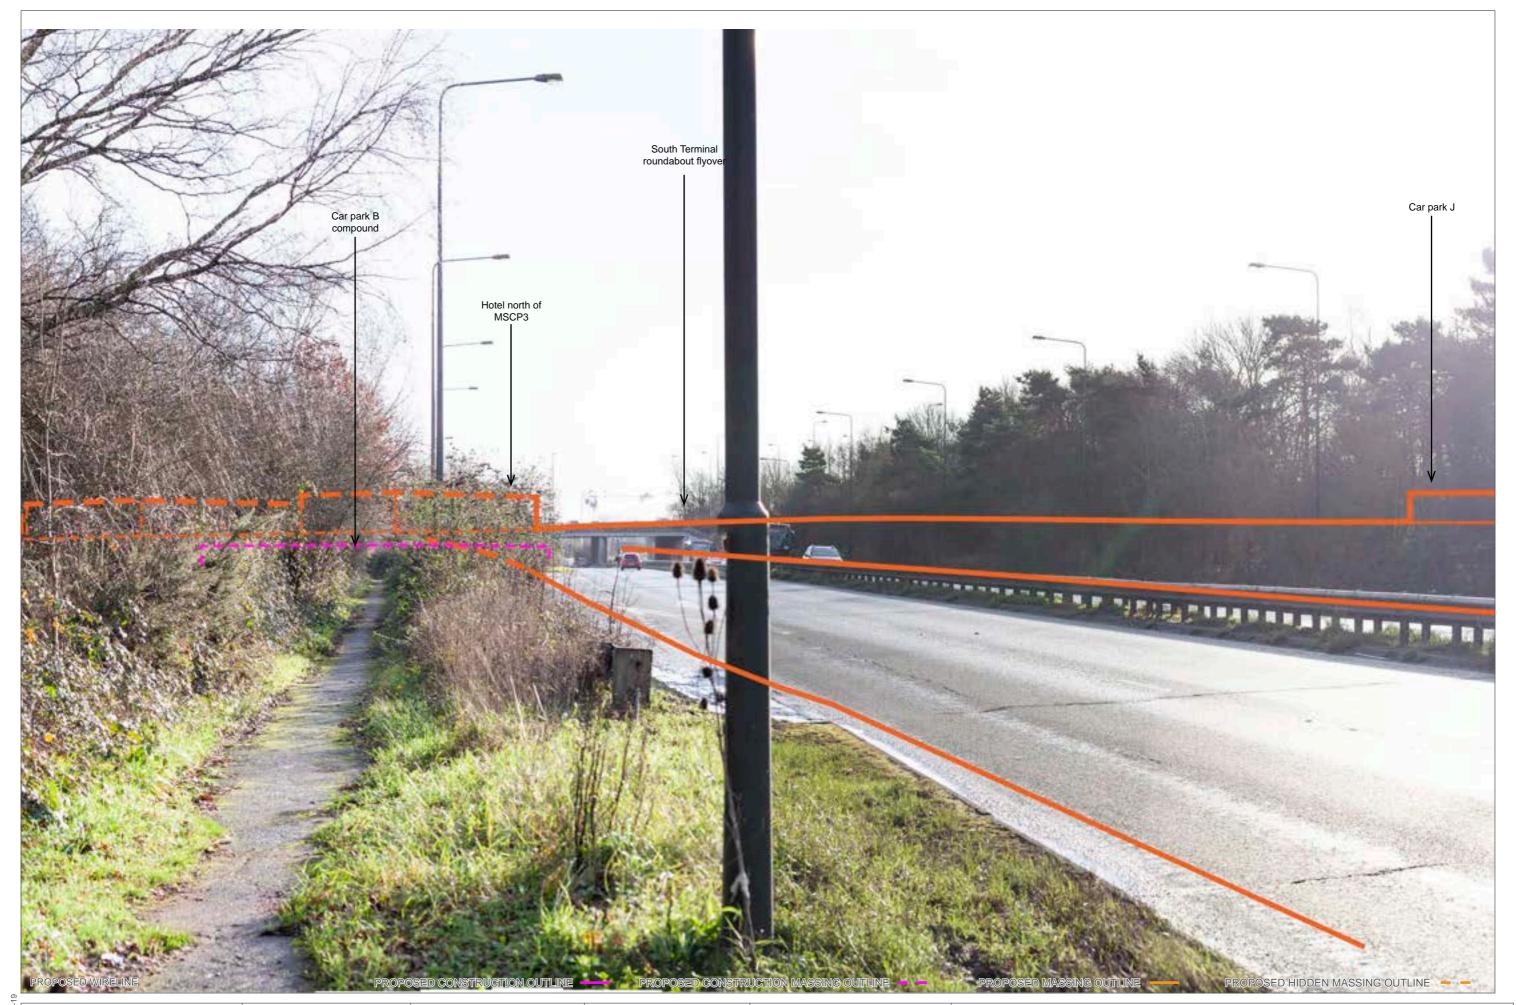

LENS TYPE: 50mm

Longitritige roundabout temporary contractor compound

G LONDON GATWICK

PROPOSED WIRELINE

EXISTING VIEW

PROPOSED CONSTRUCTION OUTLINE

PROPOSED HIDDEN CONSTRUCTION OUTLINE - -

PROPOSED MASSING OUTLINE -

PROPOSED HIDDEN MASSING OUTLINE - -

Hotel at car pair Y

Longitidge roundatout temporary contractor compound

Ontractor compound

PROPOSED WIRELINE

PROPOSED CONSTRUCTION OUTLINE

PROPOSED HIDDEN CONSTRUCTION OUTLINE - -

PROPOSED MASSING OUTLINE -

PROPOSED HIDDEN MASSING OUTLINE - -

Replacement Fire Training Ground Replacement CARE facility Airfield satelite Hotel, office and multi-storey Car Park X Replacement Purple Parking contractor compound car park on Car Park H Main contractor compound (MA1) Works and extensions to North Terminal PROPOSED WIRELINE PROPOSED MASSING OUTLINE -

PROPOSED CONSTRUCTION OUTLINE -

PROPOSED CONSTRUCTION MASSING OUTLINE - -

PROPOSED MASSING HIDDEN OUTLINE - -

PROPOSED MASSING OUTLINE -

PROPOSED MASSING HIDDEN OUTLINE - -

PROPOSED WIRELINE

PROPOSED CONSTRUCTION OUTLINE

PROPOSED HIDDEN CONSTRUCTION OUTLINE - -

PROPOSED MASSING OUTLINE -

PROPOSED HIDDEN MASSING OUTLINE - -

EXISTING VIEW