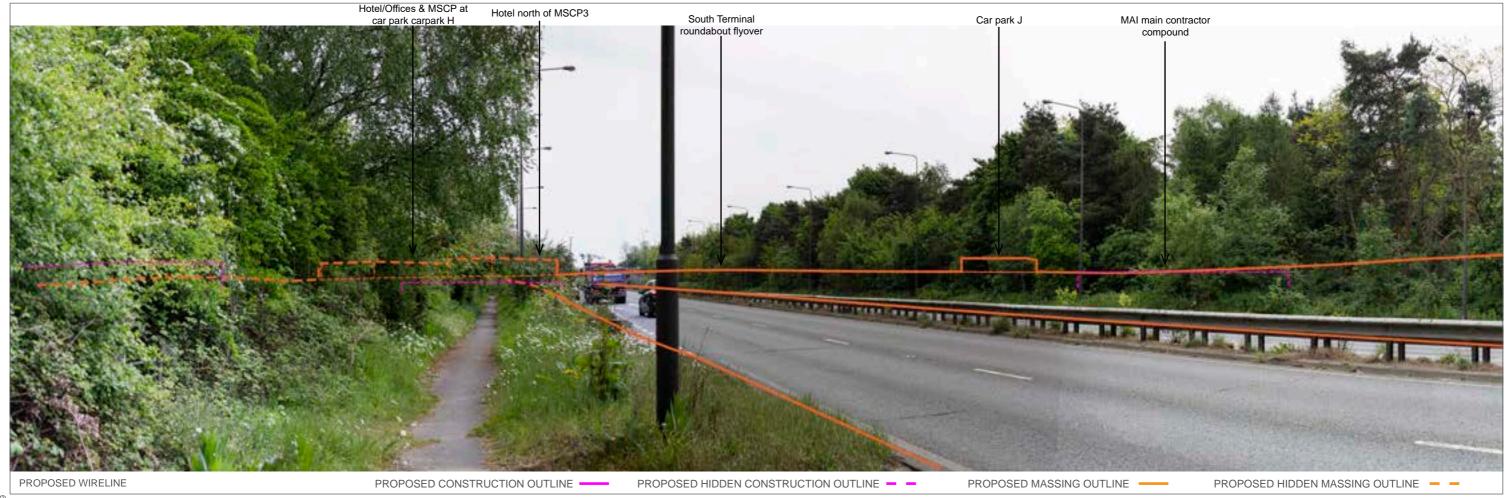

LENS TYPE: 50mm

Longitritige roundabout temporary contractor compound

G LONDON GATWICK

PROPOSED WIRELINE

EXISTING VIEW

PROPOSED CONSTRUCTION OUTLINE

PROPOSED HIDDEN CONSTRUCTION OUTLINE - -

PROPOSED MASSING OUTLINE -

PROPOSED HIDDEN MASSING OUTLINE - -

Hotel at car pair Y

Longitidge roundatout temporary contractor compound

Ontractor compound

PROPOSED WIRELINE

PROPOSED CONSTRUCTION OUTLINE

PROPOSED HIDDEN CONSTRUCTION OUTLINE - -