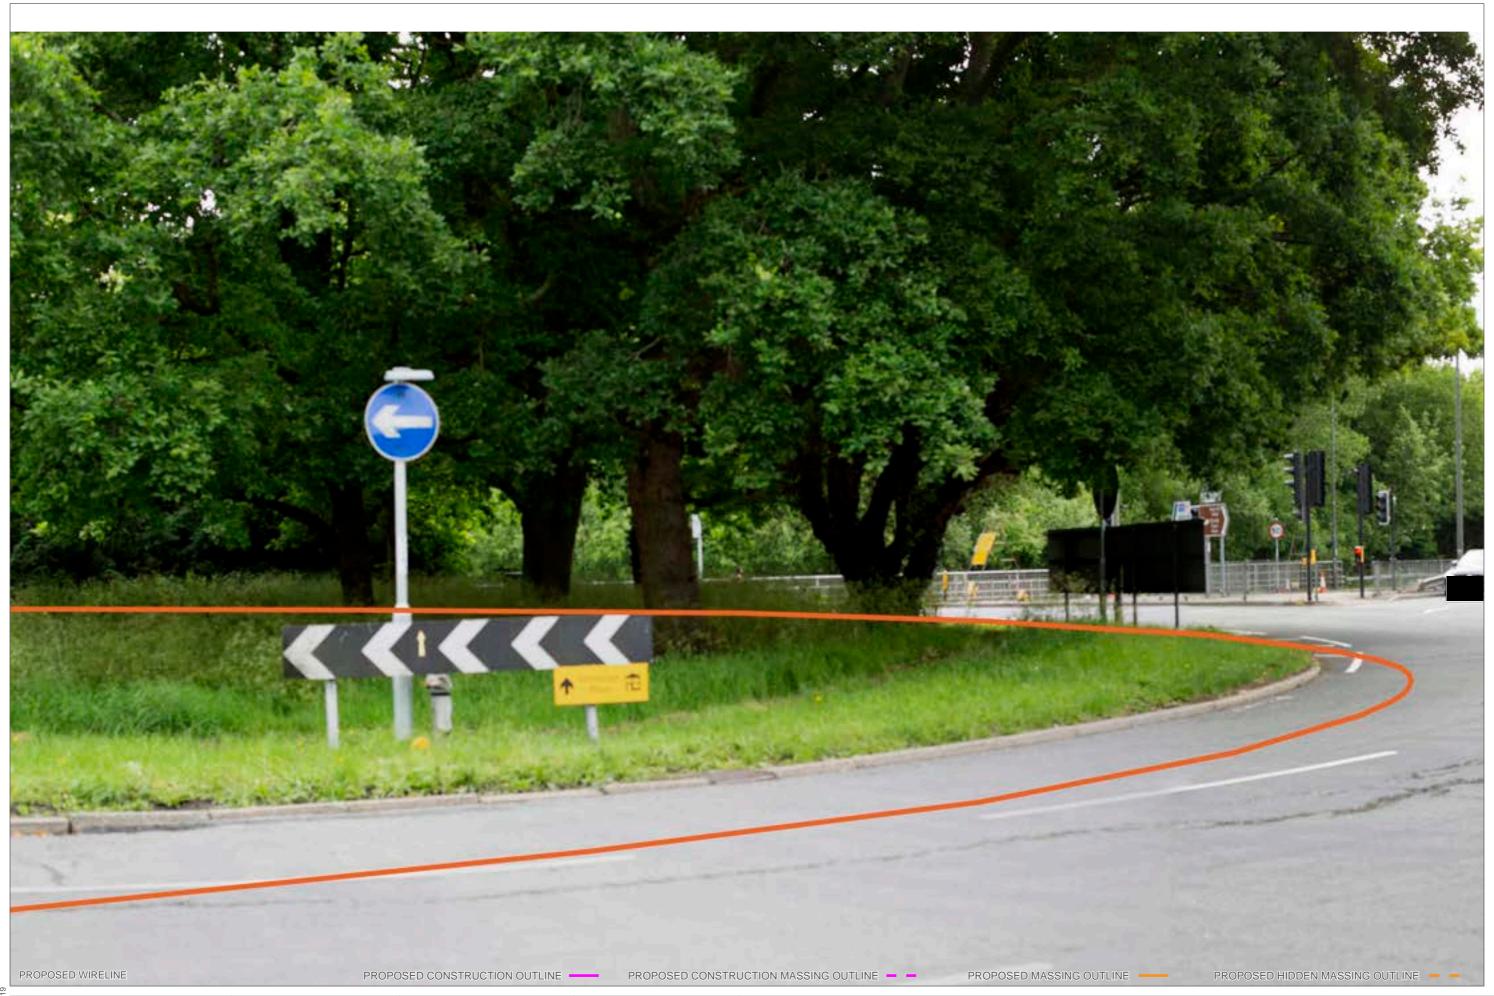

PROPOSED HIDDEN CONSTRUCTION OUTLINE - -

PROPOSED MASSING OUTLINE -

PROPOSED HIDDEN MASSING OUTLINE - -

EXISTING VIEW