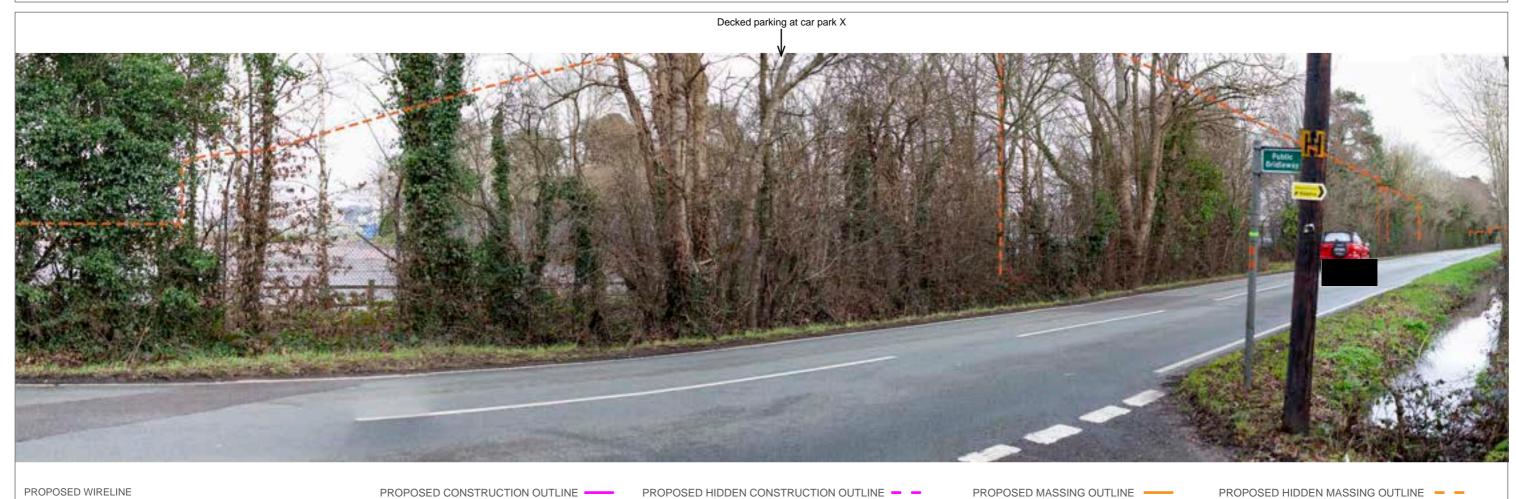

PROPOSED HIDDEN MASSING OUTLINE - -

Hotel at car pair Y

Longitidge roundatout temporary contractor compound

Ontractor compound

PROPOSED WIRELINE

PROPOSED CONSTRUCTION OUTLINE

PROPOSED HIDDEN CONSTRUCTION OUTLINE - -

PROPOSED MASSING OUTLINE -

PROPOSED HIDDEN MASSING OUTLINE - -

Replacement Fire Training Ground Replacement CARE facility Airfield satelite Hotel, office and multi-storey Car Park X Replacement Purple Parking contractor compound car park on Car Park H Main contractor compound (MA1) Works and extensions to North Terminal PROPOSED WIRELINE PROPOSED MASSING OUTLINE -