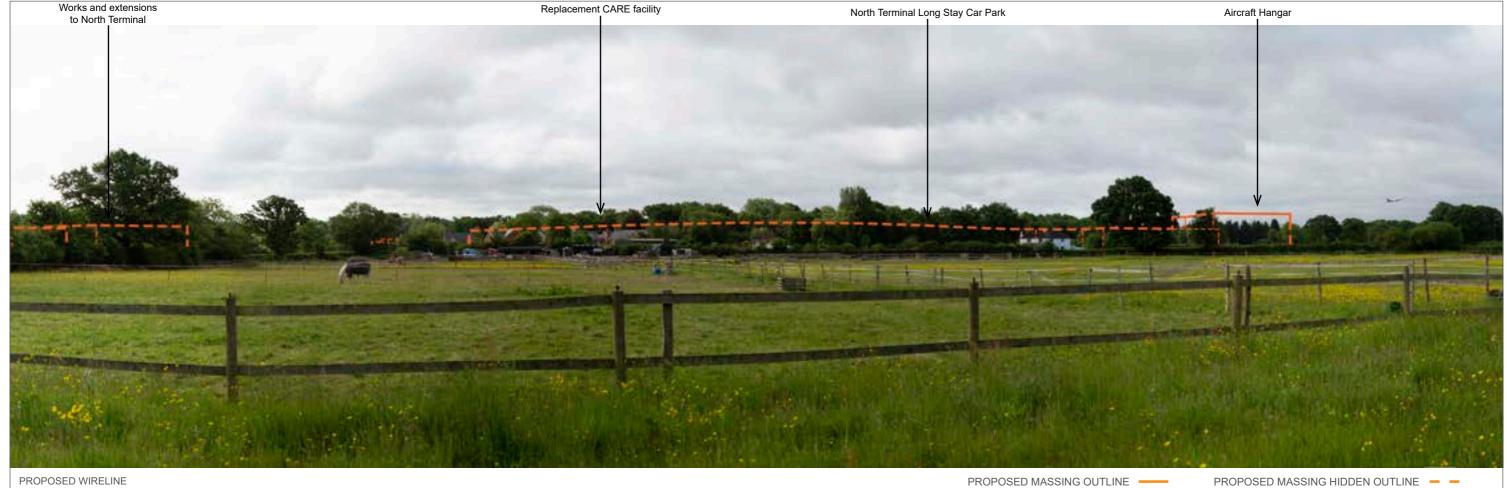

PROPOSED MASSING OUTLINE -

PROPOSED HIDDEN MASSING OUTLINE - -

Replacement Fire Training Ground Replacement CARE facility Airfield satelite Hotel, office and multi-storey Car Park X Replacement Purple Parking contractor compound car park on Car Park H Main contractor compound (MA1) Works and extensions to North Terminal PROPOSED WIRELINE PROPOSED MASSING OUTLINE -