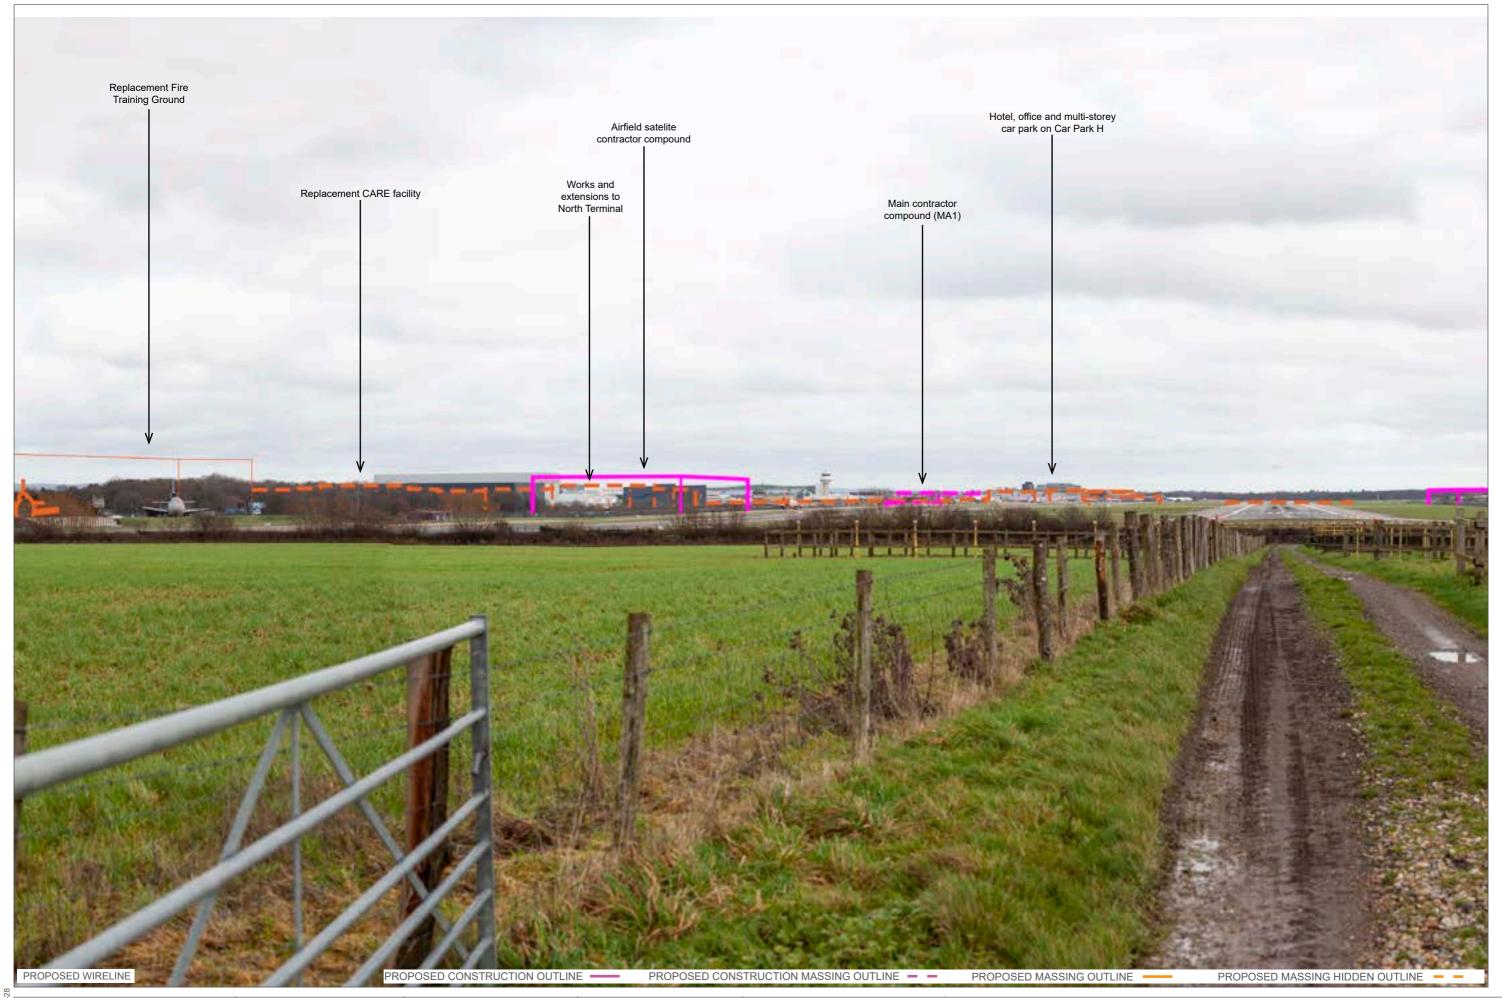

PROPOSED MASSING OUTLINE -

PROPOSED HIDDEN MASSING OUTLINE - -

Replacement Fire Training Ground Replacement CARE facility Airfield satelite Hotel, office and multi-storey Car Park X Replacement Purple Parking contractor compound car park on Car Park H Main contractor compound (MA1) Works and extensions to North Terminal PROPOSED WIRELINE PROPOSED MASSING OUTLINE -

PROPOSED CONSTRUCTION OUTLINE -

PROPOSED CONSTRUCTION MASSING OUTLINE - -

PROPOSED MASSING HIDDEN OUTLINE - -

PROPOSED MASSING OUTLINE -

PROPOSED MASSING HIDDEN OUTLINE - -

PROPOSED WIRELINE

PROPOSED CONSTRUCTION OUTLINE