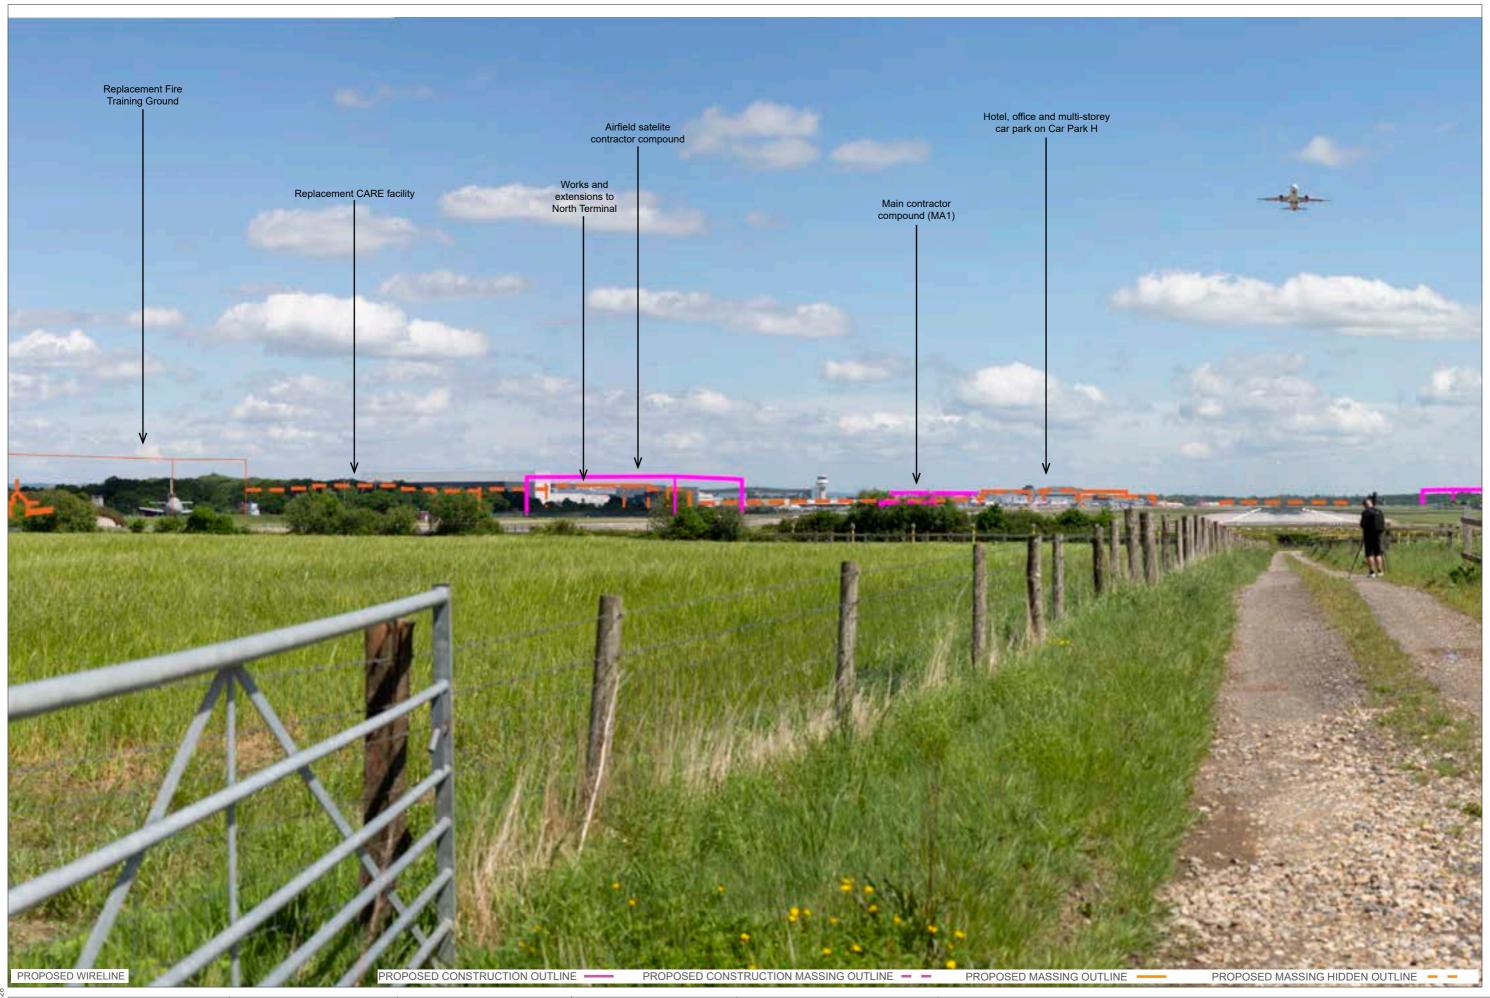

PROPOSED MASSING OUTLINE -

PROPOSED HIDDEN MASSING OUTLINE - -

Replacement Fire Training Ground Replacement CARE facility Airfield satelite Hotel, office and multi-storey Car Park X Replacement Purple Parking contractor compound car park on Car Park H Main contractor compound (MA1) Works and extensions to North Terminal PROPOSED WIRELINE PROPOSED MASSING OUTLINE -

PROPOSED CONSTRUCTION OUTLINE -

PROPOSED CONSTRUCTION MASSING OUTLINE - -

PROPOSED MASSING HIDDEN OUTLINE - -

PROPOSED MASSING OUTLINE -

PROPOSED MASSING HIDDEN OUTLINE - -

PROPOSED WIRELINE

PROPOSED CONSTRUCTION OUTLINE