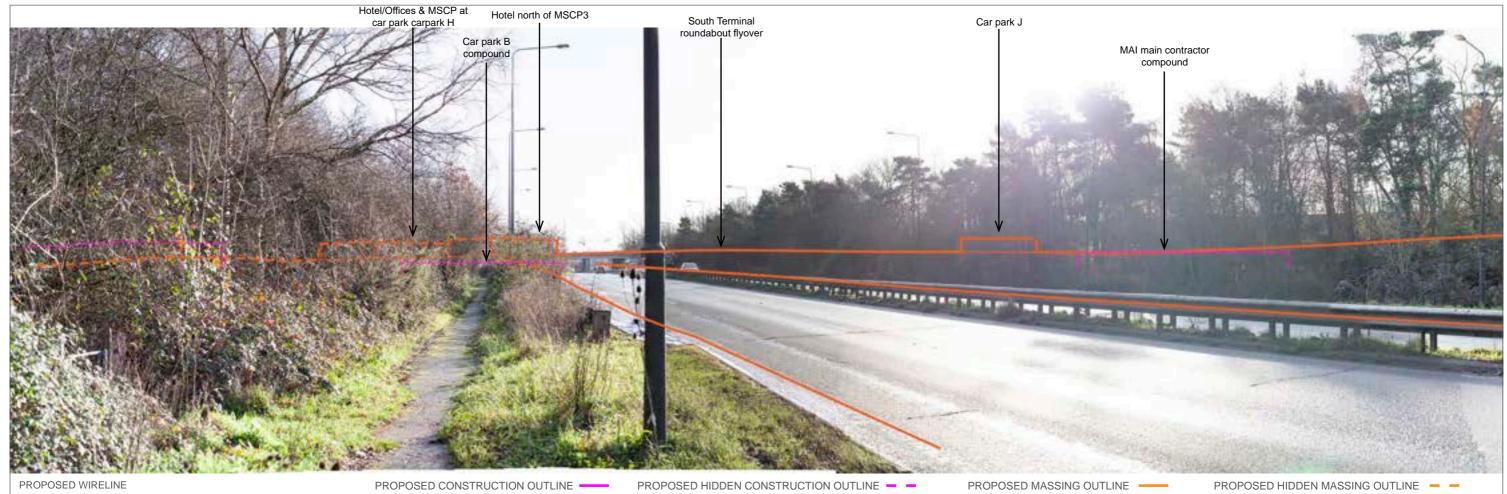

LENS TYPE: 50mm

Longitritige roundabout temporary contractor compound

G LONDON GATWICK

PROPOSED WIRELINE

EXISTING VIEW

PROPOSED CONSTRUCTION OUTLINE

PROPOSED HIDDEN CONSTRUCTION OUTLINE - -

PROPOSED MASSING OUTLINE -

PROPOSED HIDDEN MASSING OUTLINE - -

Hotel at car pair Y

Longitidge roundatout temporary contractor compound

Ontractor compound

PROPOSED WIRELINE

PROPOSED CONSTRUCTION OUTLINE

PROPOSED HIDDEN CONSTRUCTION OUTLINE - -

PROPOSED MASSING OUTLINE -

PROPOSED HIDDEN MASSING OUTLINE - -

Replacement Fire Training Ground Replacement CARE facility Airfield satelite Hotel, office and multi-storey Car Park X Replacement Purple Parking contractor compound car park on Car Park H Main contractor compound (MA1) Works and extensions to North Terminal PROPOSED WIRELINE PROPOSED MASSING OUTLINE -