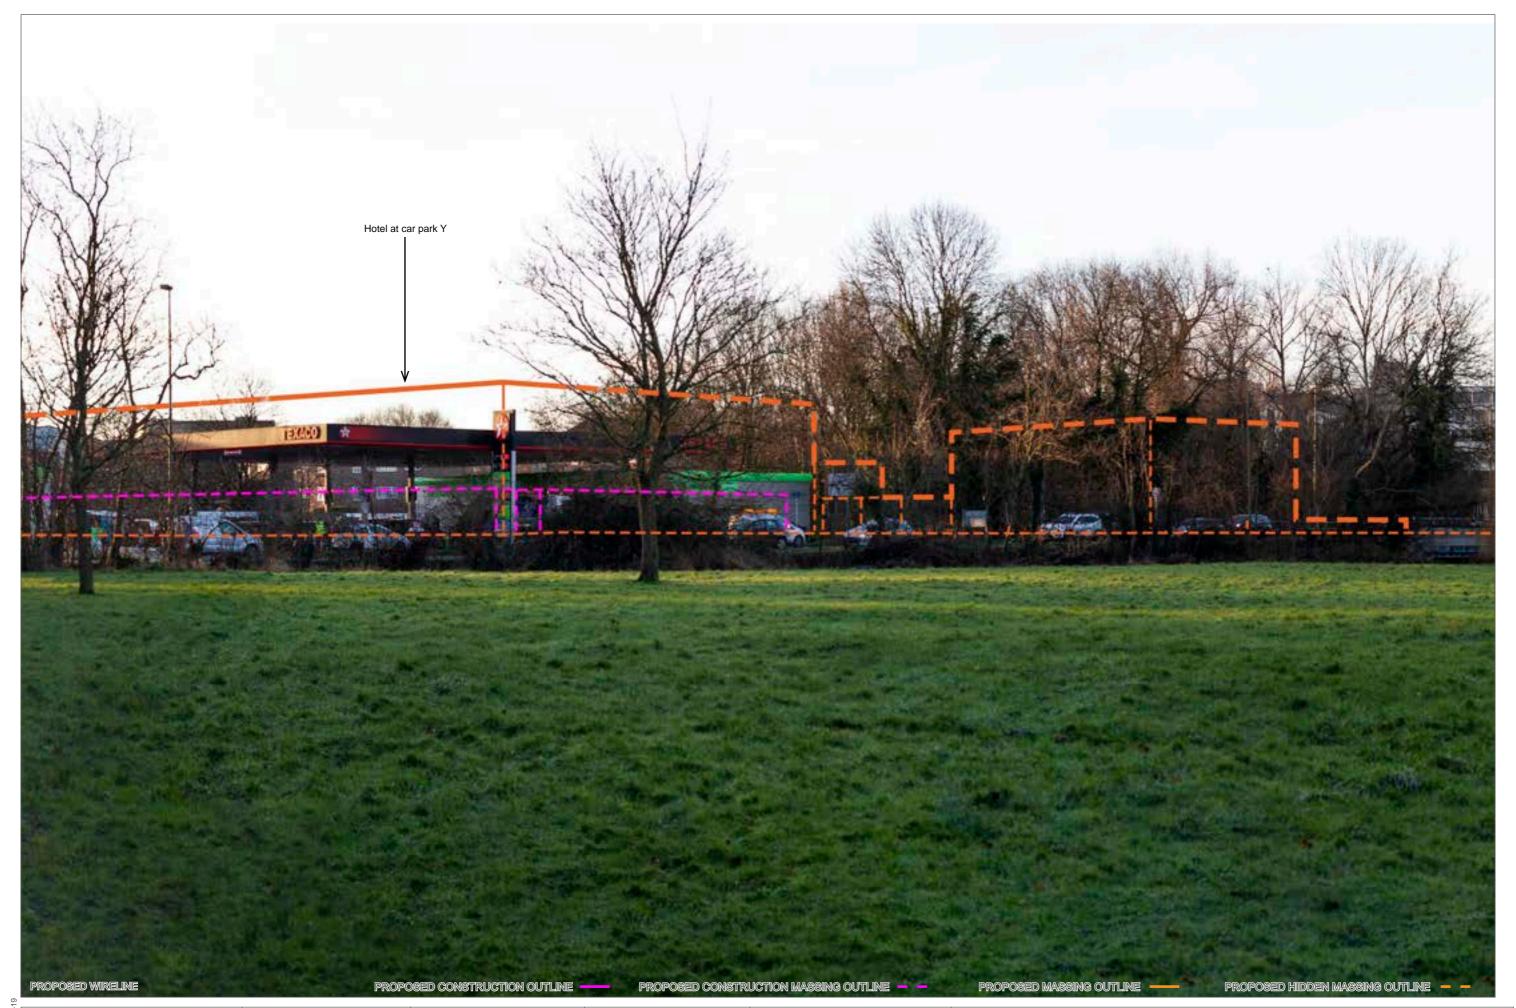

LENS TYPE: 50mm

Longitritige roundabout temporary contractor compound

G LONDON GATWICK

PROPOSED WIRELINE

EXISTING VIEW

PROPOSED CONSTRUCTION OUTLINE

PROPOSED HIDDEN CONSTRUCTION OUTLINE - -

PROPOSED MASSING OUTLINE -

PROPOSED HIDDEN MASSING OUTLINE - -

Hotel at car pair Y

Longitidge roundatout temporary contractor compound

Ontractor compound

PROPOSED WIRELINE

PROPOSED CONSTRUCTION OUTLINE

PROPOSED HIDDEN CONSTRUCTION OUTLINE - -

PROPOSED MASSING OUTLINE -

PROPOSED HIDDEN MASSING OUTLINE - -

Replacement Fire Training Ground Replacement CARE facility Airfield satelite Hotel, office and multi-storey Car Park X Replacement Purple Parking contractor compound car park on Car Park H Main contractor compound (MA1) Works and extensions to North Terminal PROPOSED WIRELINE PROPOSED MASSING OUTLINE -

PROPOSED CONSTRUCTION OUTLINE -

PROPOSED CONSTRUCTION MASSING OUTLINE - -

PROPOSED MASSING HIDDEN OUTLINE - -

PROPOSED MASSING OUTLINE -

PROPOSED MASSING HIDDEN OUTLINE - -

PROPOSED WIRELINE

PROPOSED CONSTRUCTION OUTLINE

PROPOSED HIDDEN CONSTRUCTION OUTLINE - -

PROPOSED MASSING OUTLINE -

PROPOSED HIDDEN MASSING OUTLINE - -

EXISTING VIEW