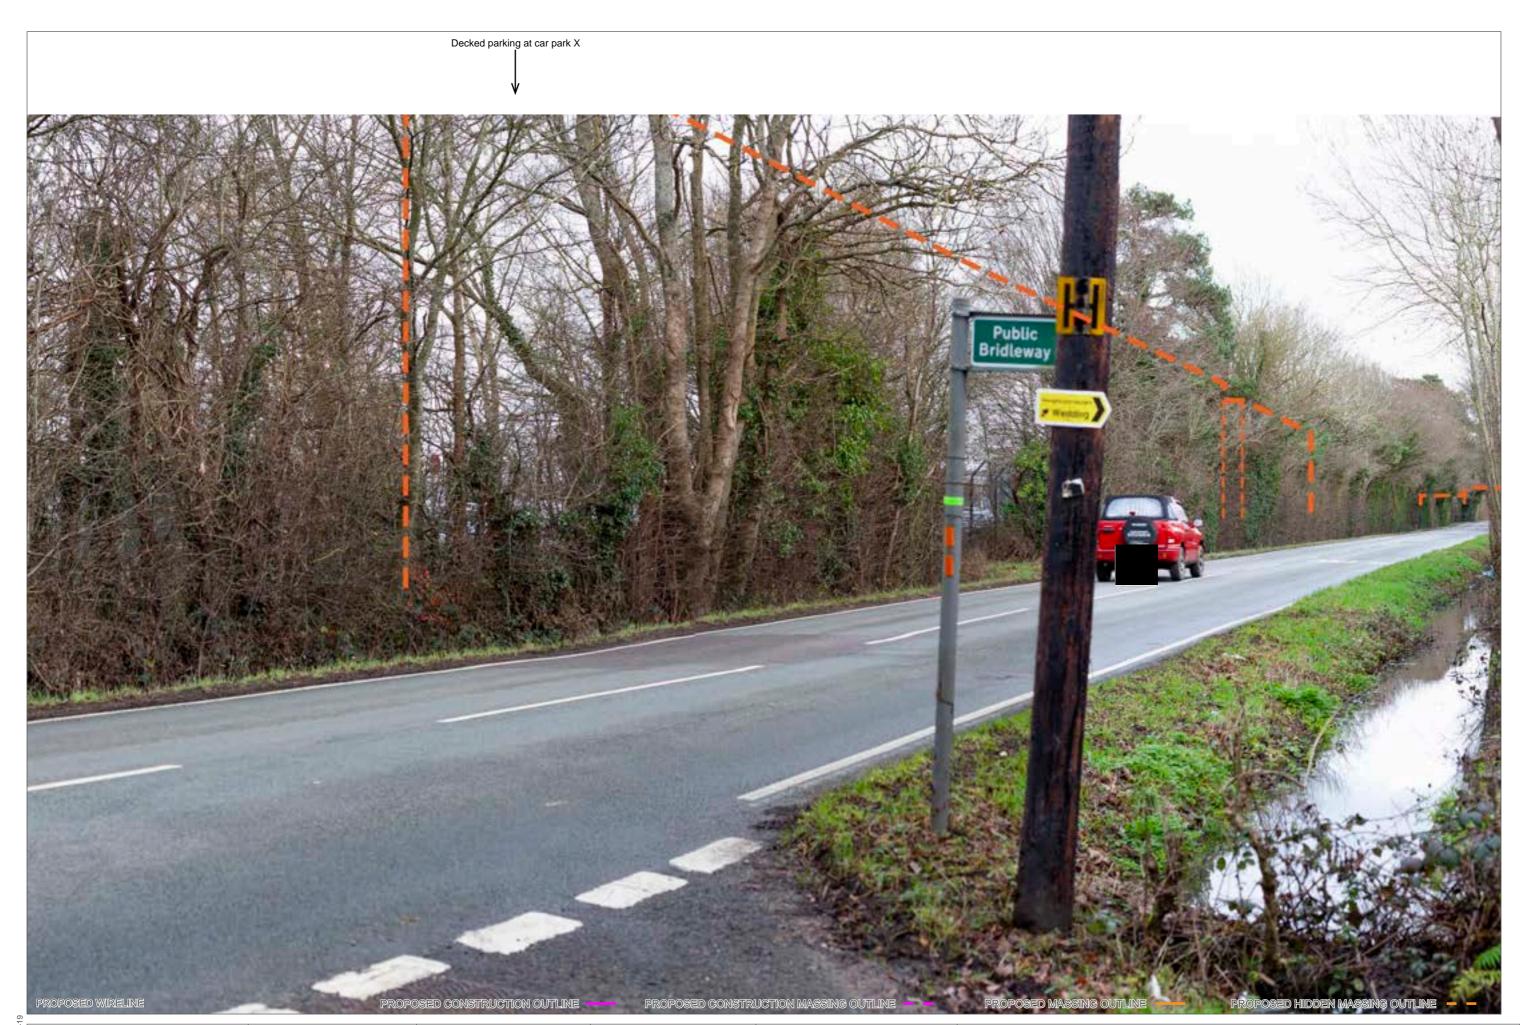

PROPOSED MASSING OUTLINE -

PROPOSED HIDDEN MASSING OUTLINE - -

Replacement Fire Training Ground Replacement CARE facility Airfield satelite Hotel, office and multi-storey Car Park X Replacement Purple Parking contractor compound car park on Car Park H Main contractor compound (MA1) Works and extensions to North Terminal PROPOSED WIRELINE PROPOSED MASSING OUTLINE -