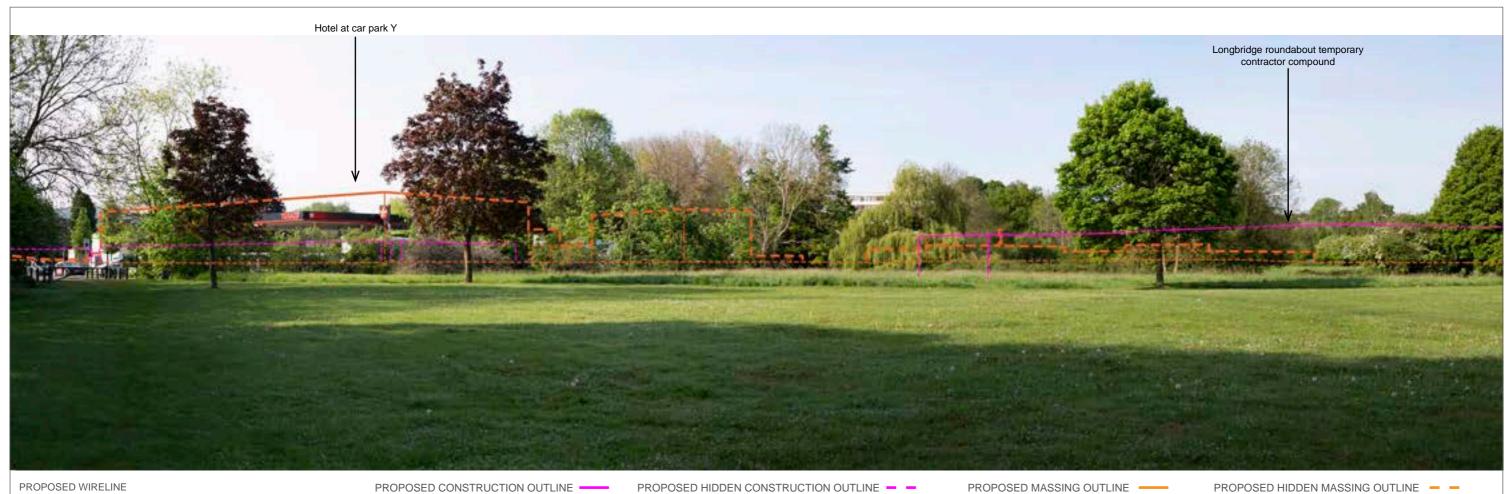

LENS TYPE: 50mm

Longitritige roundabout temporary contractor compound

G LONDON GATWICK

PROPOSED WIRELINE

EXISTING VIEW

PROPOSED CONSTRUCTION OUTLINE

PROPOSED HIDDEN CONSTRUCTION OUTLINE - -

PROPOSED MASSING OUTLINE -

PROPOSED HIDDEN MASSING OUTLINE - -

Hotel at car pair Y

Longitidge roundatout temporary contractor compound

Ontractor compound

PROPOSED WIRELINE

PROPOSED CONSTRUCTION OUTLINE

PROPOSED HIDDEN CONSTRUCTION OUTLINE - -

PROPOSED MASSING OUTLINE -

PROPOSED HIDDEN MASSING OUTLINE - -

Replacement Fire Training Ground Replacement CARE facility Airfield satelite Hotel, office and multi-storey Car Park X Replacement Purple Parking contractor compound car park on Car Park H Main contractor compound (MA1) Works and extensions to North Terminal PROPOSED WIRELINE PROPOSED MASSING OUTLINE -

PROPOSED CONSTRUCTION OUTLINE -

PROPOSED CONSTRUCTION MASSING OUTLINE - -

PROPOSED MASSING HIDDEN OUTLINE - -

PROPOSED MASSING OUTLINE -

PROPOSED MASSING HIDDEN OUTLINE - -

PROPOSED WIRELINE

PROPOSED CONSTRUCTION OUTLINE

PROPOSED HIDDEN CONSTRUCTION OUTLINE - -

PROPOSED MASSING OUTLINE -

PROPOSED HIDDEN MASSING OUTLINE - -

EXISTING VIEW