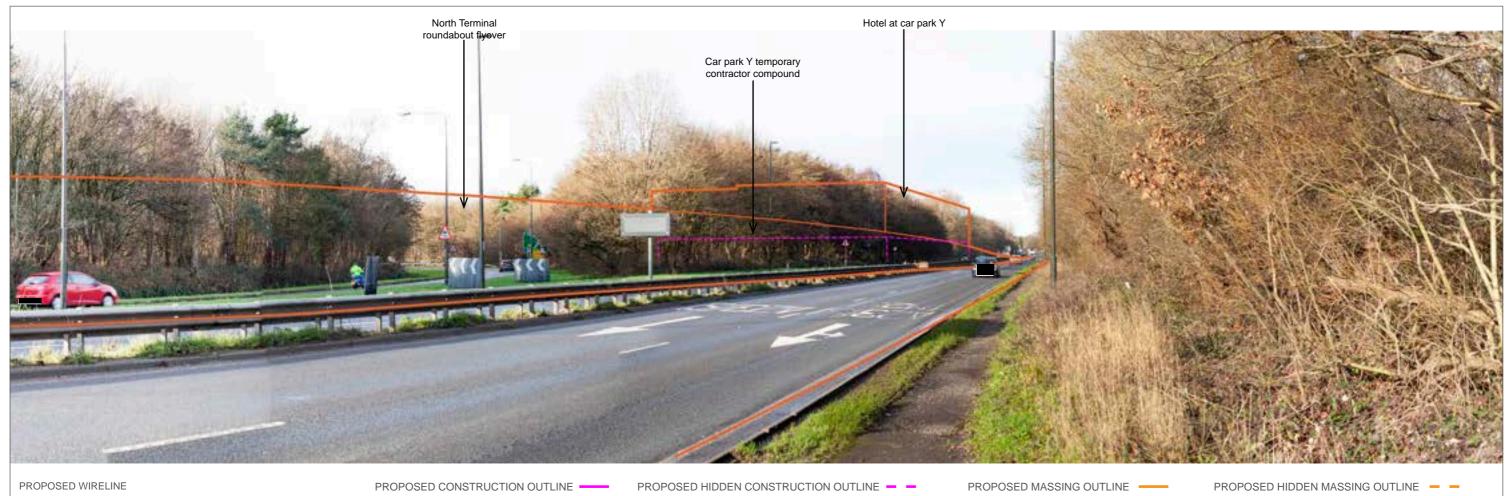

LENS TYPE: 50mm

Longitritige roundabout temporary contractor compound

G LONDON GATWICK

PROPOSED WIRELINE

EXISTING VIEW

PROPOSED CONSTRUCTION OUTLINE

PROPOSED HIDDEN CONSTRUCTION OUTLINE - -

PROPOSED MASSING OUTLINE -

PROPOSED HIDDEN MASSING OUTLINE - -

Hotel at car pair Y

Longitidge roundatout temporary contractor compound

Ontractor compound

PROPOSED WIRELINE

PROPOSED CONSTRUCTION OUTLINE

PROPOSED HIDDEN CONSTRUCTION OUTLINE - -