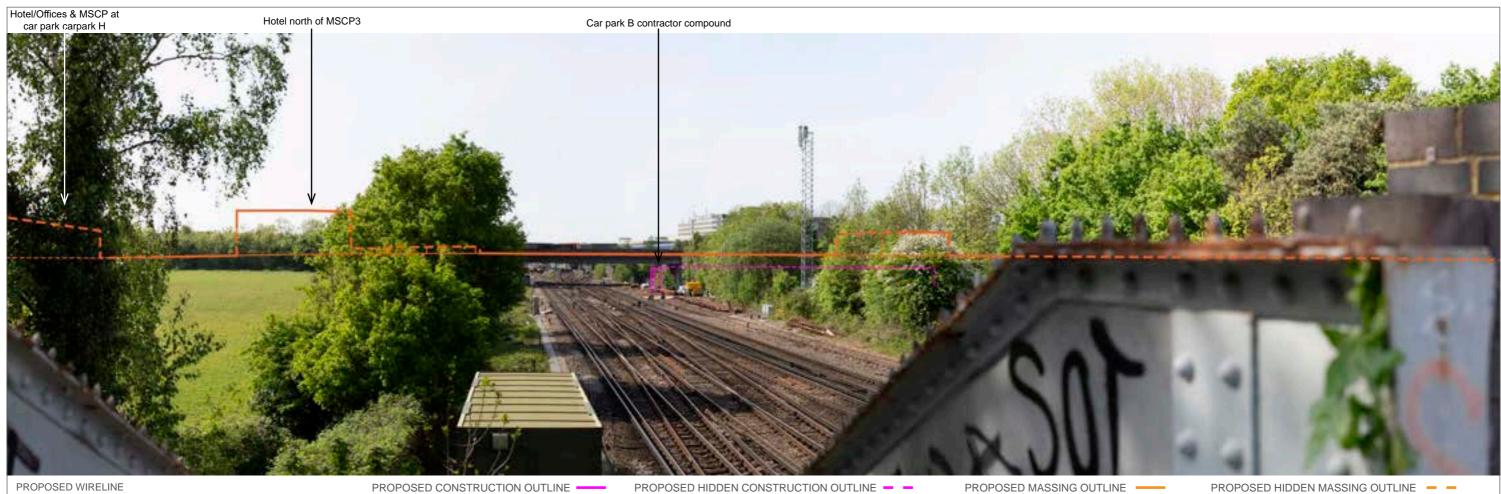

PROPOSED HIDDEN MASSING OUTLINE - -

Hotel at car pair Y

Longitidge roundatout temporary contractor compound

Ontractor compound

PROPOSED WIRELINE

PROPOSED CONSTRUCTION OUTLINE

PROPOSED HIDDEN CONSTRUCTION OUTLINE - -

PROPOSED MASSING OUTLINE -

PROPOSED HIDDEN MASSING OUTLINE - -

Replacement Fire Training Ground Replacement CARE facility Airfield satelite Hotel, office and multi-storey Car Park X Replacement Purple Parking contractor compound car park on Car Park H Main contractor compound (MA1) Works and extensions to North Terminal PROPOSED WIRELINE PROPOSED MASSING OUTLINE -