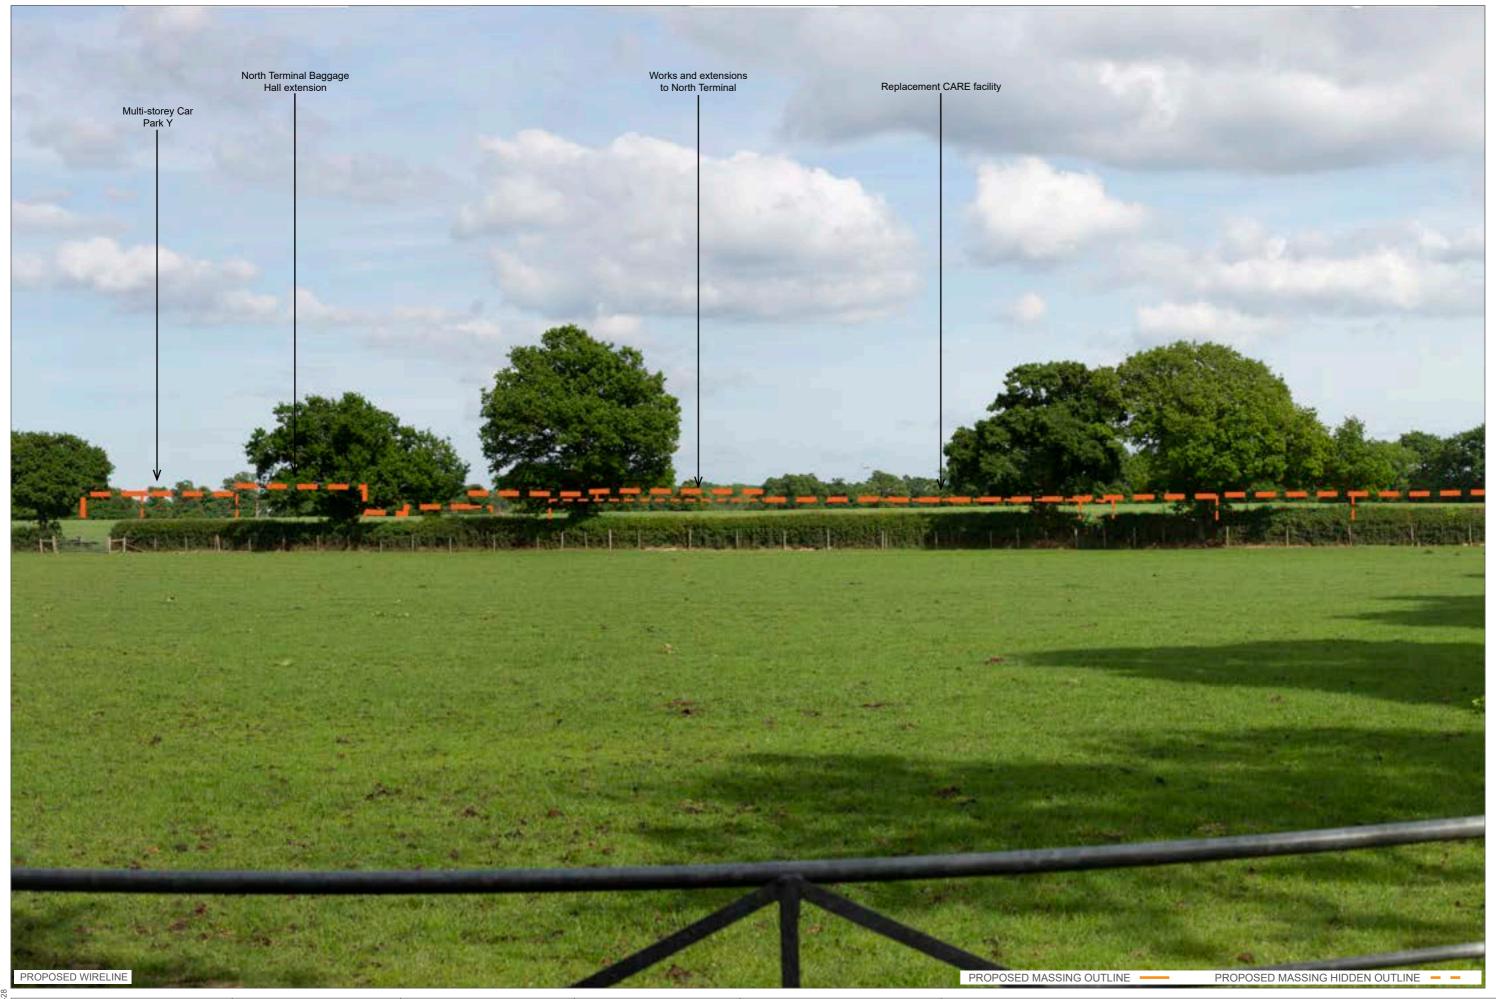

PROPOSED MASSING OUTLINE -

PROPOSED HIDDEN MASSING OUTLINE - -

Replacement Fire Training Ground Replacement CARE facility Airfield satelite Hotel, office and multi-storey Car Park X Replacement Purple Parking contractor compound car park on Car Park H Main contractor compound (MA1) Works and extensions to North Terminal PROPOSED WIRELINE PROPOSED MASSING OUTLINE -

PROPOSED CONSTRUCTION OUTLINE -

PROPOSED CONSTRUCTION MASSING OUTLINE - -

PROPOSED MASSING HIDDEN OUTLINE - -

PROPOSED MASSING OUTLINE -

PROPOSED MASSING HIDDEN OUTLINE - -

PROPOSED WIRELINE

PROPOSED CONSTRUCTION OUTLINE