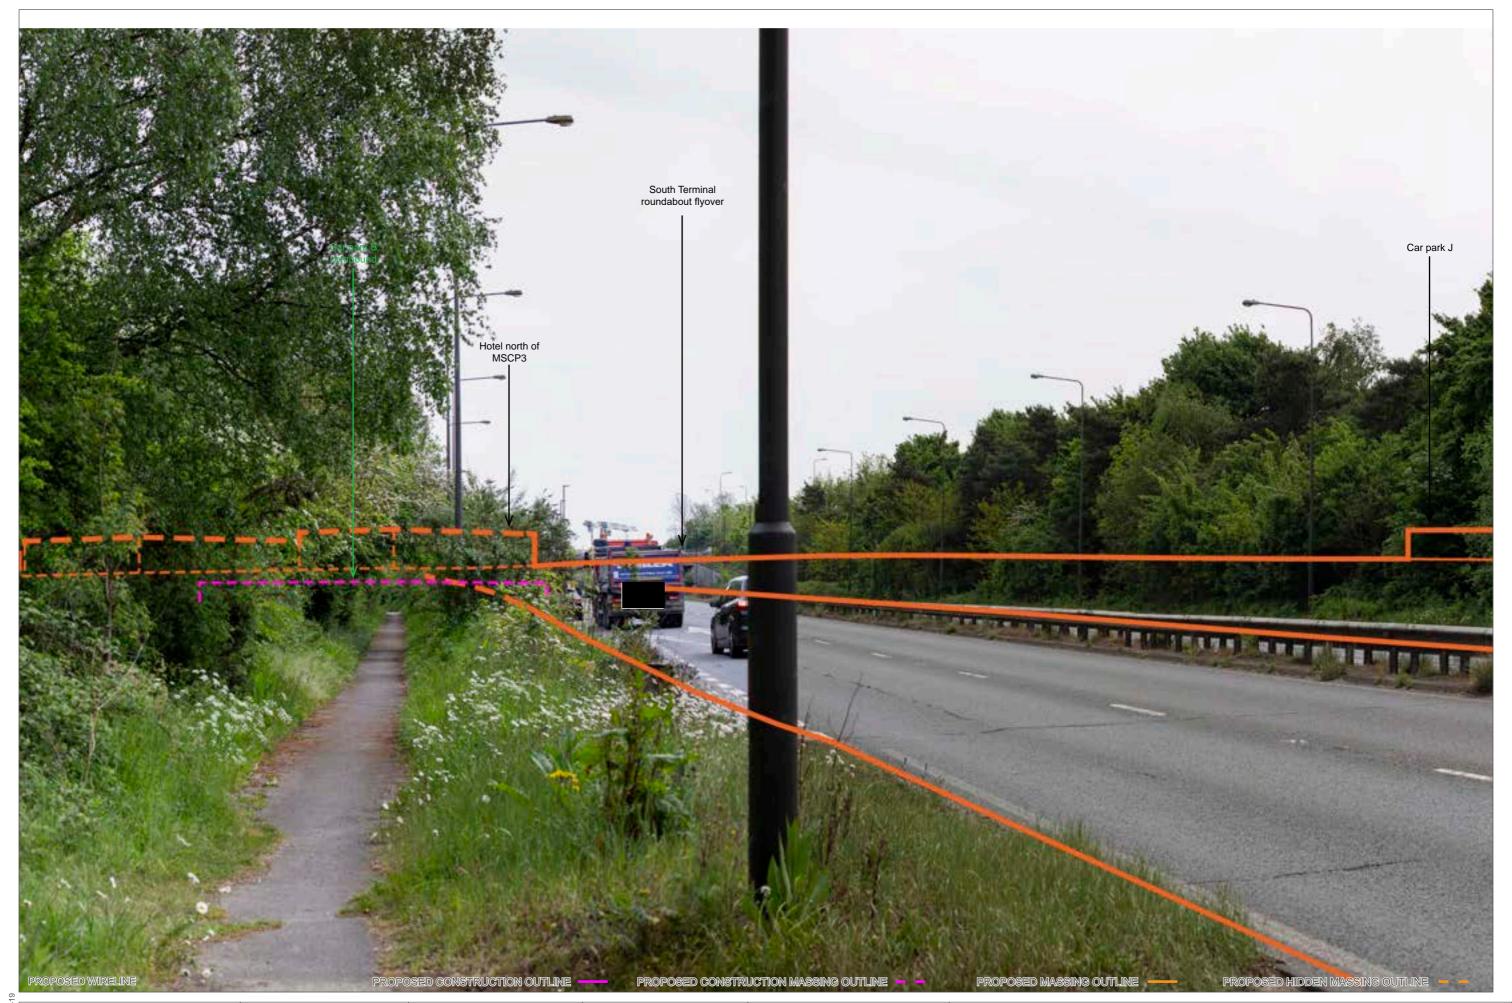

PROPOSED MASSING OUTLINE -

PROPOSED HIDDEN MASSING OUTLINE - -

Replacement Fire Training Ground Replacement CARE facility Airfield satelite Hotel, office and multi-storey Car Park X Replacement Purple Parking contractor compound car park on Car Park H Main contractor compound (MA1) Works and extensions to North Terminal PROPOSED WIRELINE PROPOSED MASSING OUTLINE -

PROPOSED CONSTRUCTION OUTLINE -

PROPOSED CONSTRUCTION MASSING OUTLINE - -

PROPOSED MASSING HIDDEN OUTLINE - -

PROPOSED MASSING OUTLINE -

PROPOSED MASSING HIDDEN OUTLINE - -

PROPOSED WIRELINE

PROPOSED CONSTRUCTION OUTLINE