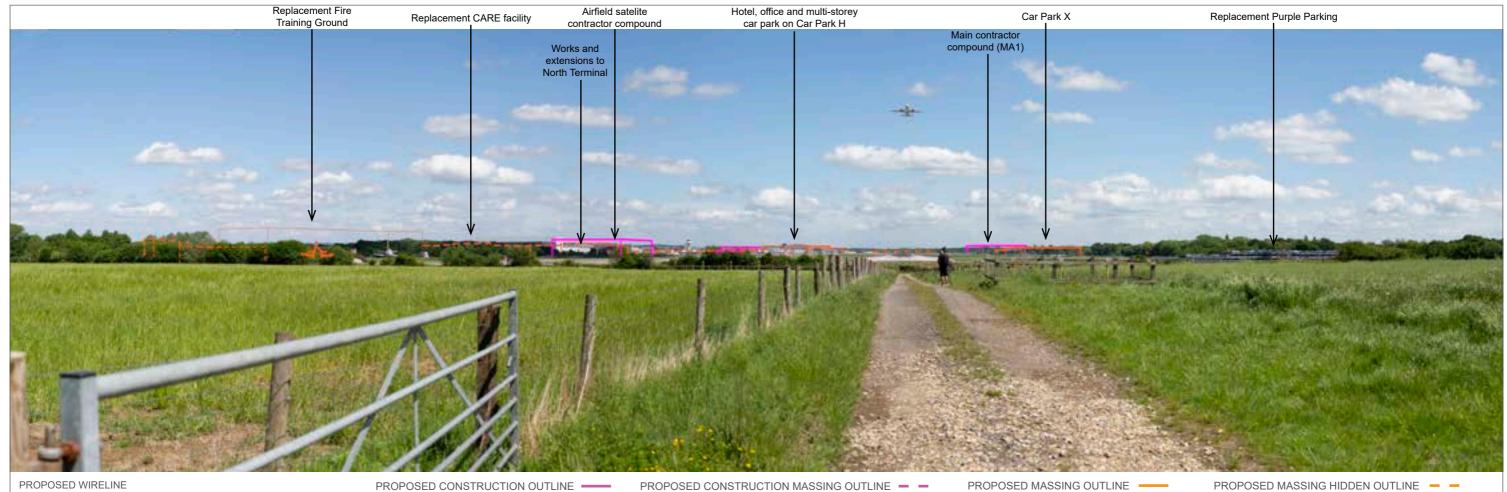

PROPOSED MASSING OUTLINE -

PROPOSED HIDDEN MASSING OUTLINE - -

Replacement Fire Training Ground Replacement CARE facility Airfield satelite Hotel, office and multi-storey Car Park X Replacement Purple Parking contractor compound car park on Car Park H Main contractor compound (MA1) Works and extensions to North Terminal PROPOSED WIRELINE PROPOSED MASSING OUTLINE -

PROPOSED CONSTRUCTION OUTLINE -

PROPOSED CONSTRUCTION MASSING OUTLINE - -

PROPOSED MASSING HIDDEN OUTLINE - -

PROPOSED MASSING OUTLINE -

PROPOSED MASSING HIDDEN OUTLINE - -

PROPOSED WIRELINE

PROPOSED CONSTRUCTION OUTLINE