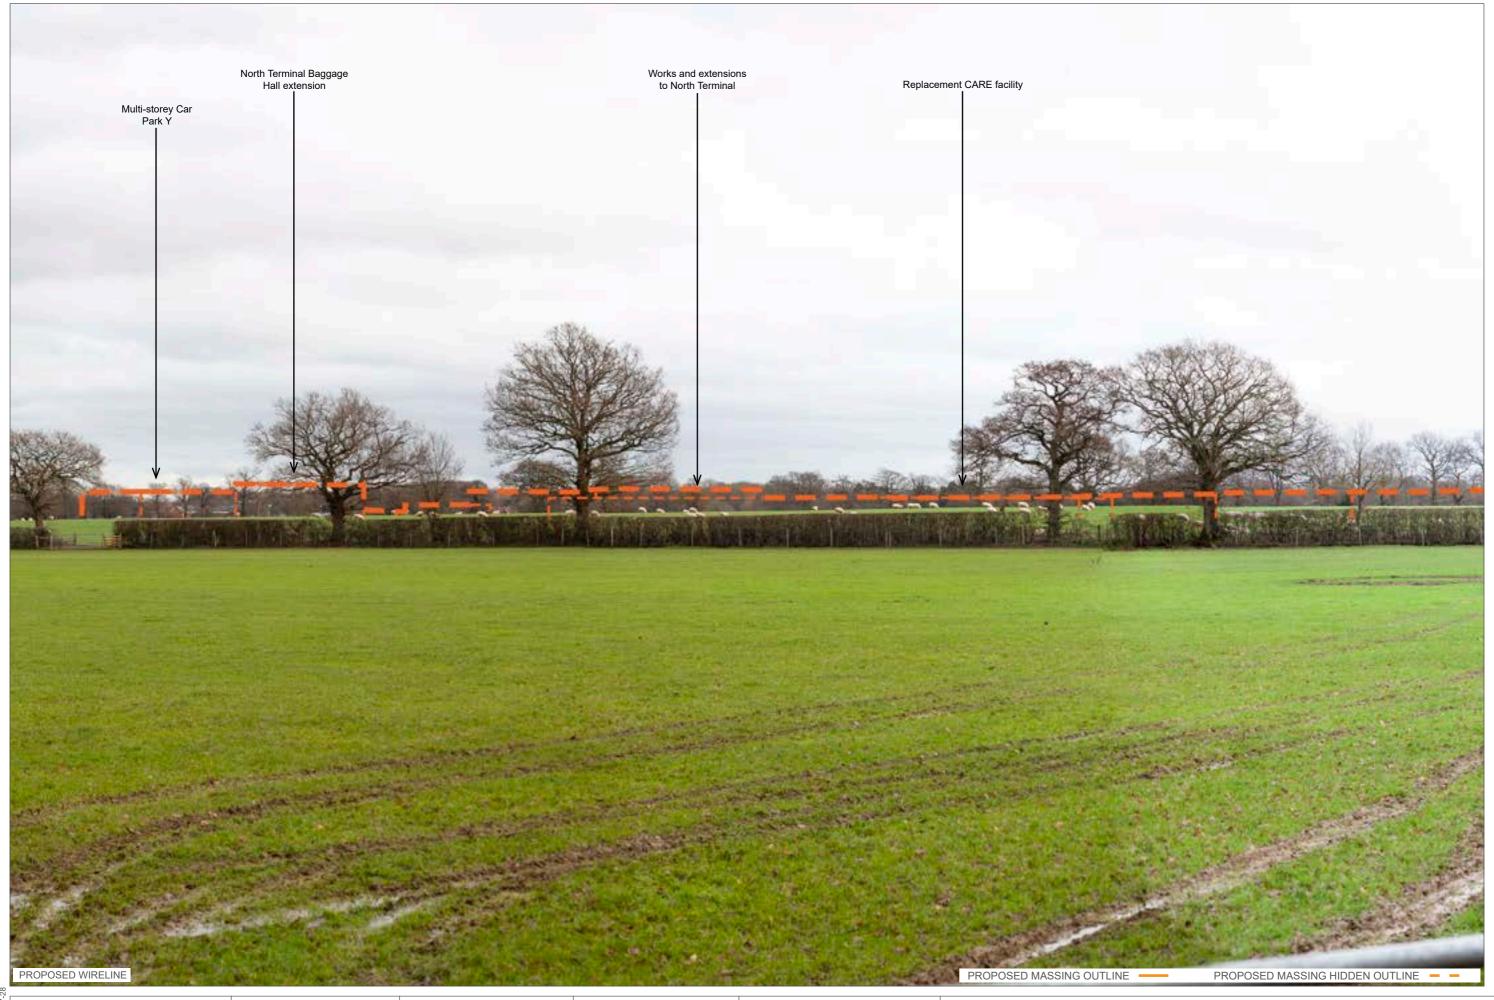

PROPOSED MASSING OUTLINE -

PROPOSED HIDDEN MASSING OUTLINE - -

Replacement Fire Training Ground Replacement CARE facility Airfield satelite Hotel, office and multi-storey Car Park X Replacement Purple Parking contractor compound car park on Car Park H Main contractor compound (MA1) Works and extensions to North Terminal PROPOSED WIRELINE PROPOSED MASSING OUTLINE -