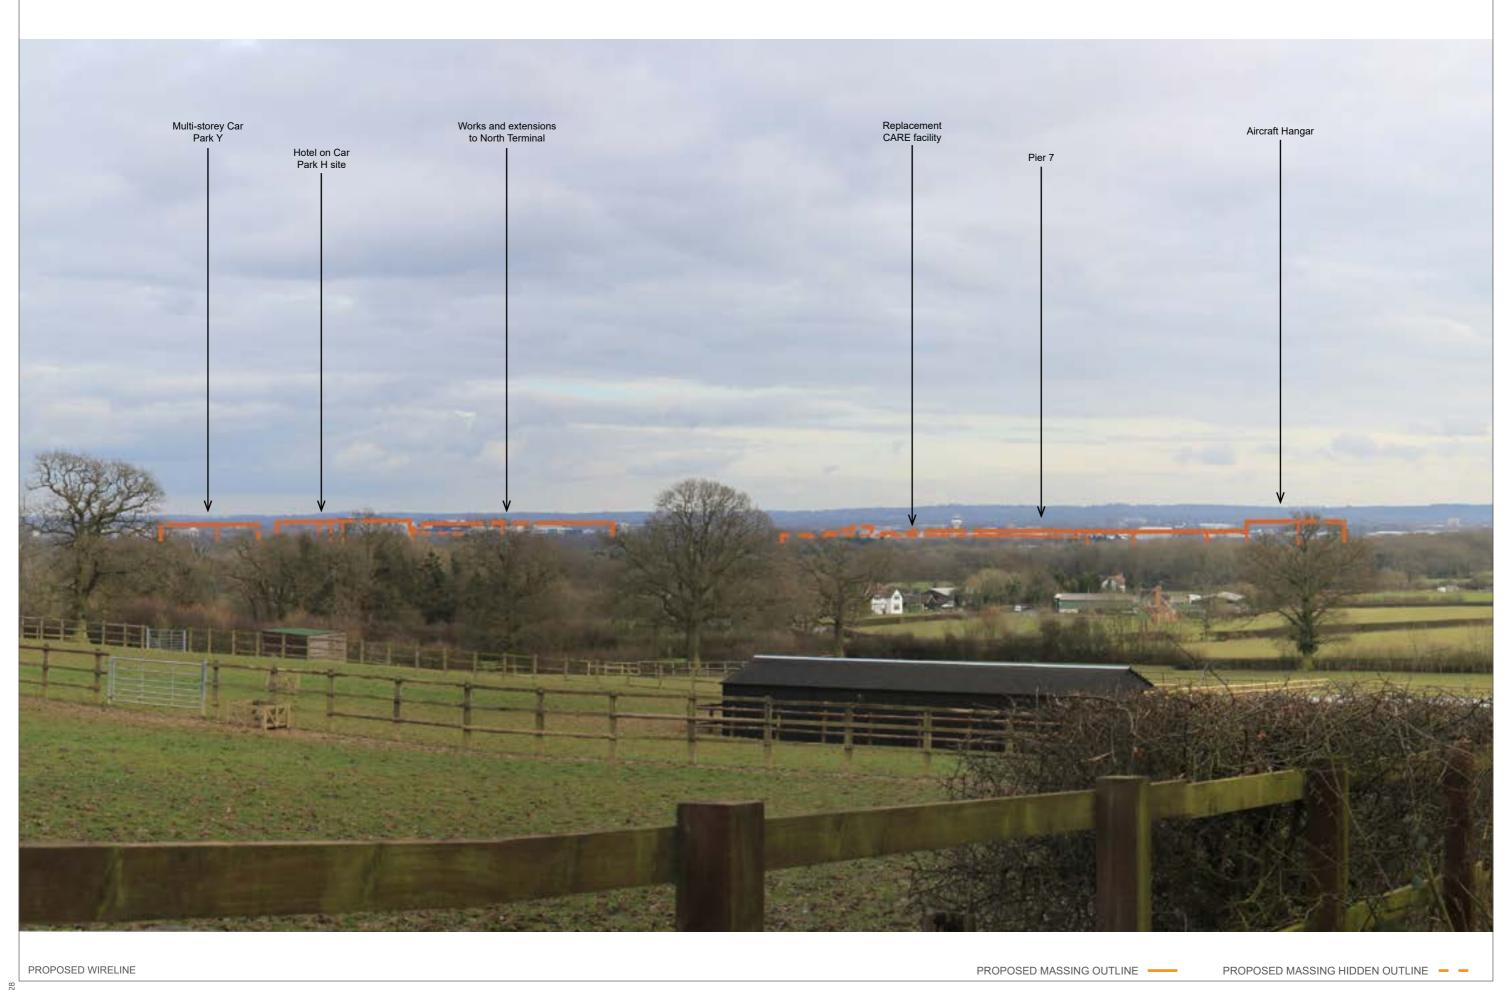

PROPOSED MASSING OUTLINE -

PROPOSED HIDDEN MASSING OUTLINE - -

Replacement Fire Training Ground Replacement CARE facility Airfield satelite Hotel, office and multi-storey Car Park X Replacement Purple Parking contractor compound car park on Car Park H Main contractor compound (MA1) Works and extensions to North Terminal PROPOSED WIRELINE PROPOSED MASSING OUTLINE -

PROPOSED CONSTRUCTION OUTLINE -

PROPOSED CONSTRUCTION MASSING OUTLINE - -

PROPOSED MASSING HIDDEN OUTLINE - -

PROPOSED MASSING OUTLINE -

PROPOSED MASSING HIDDEN OUTLINE - -

PROPOSED WIRELINE

PROPOSED CONSTRUCTION OUTLINE