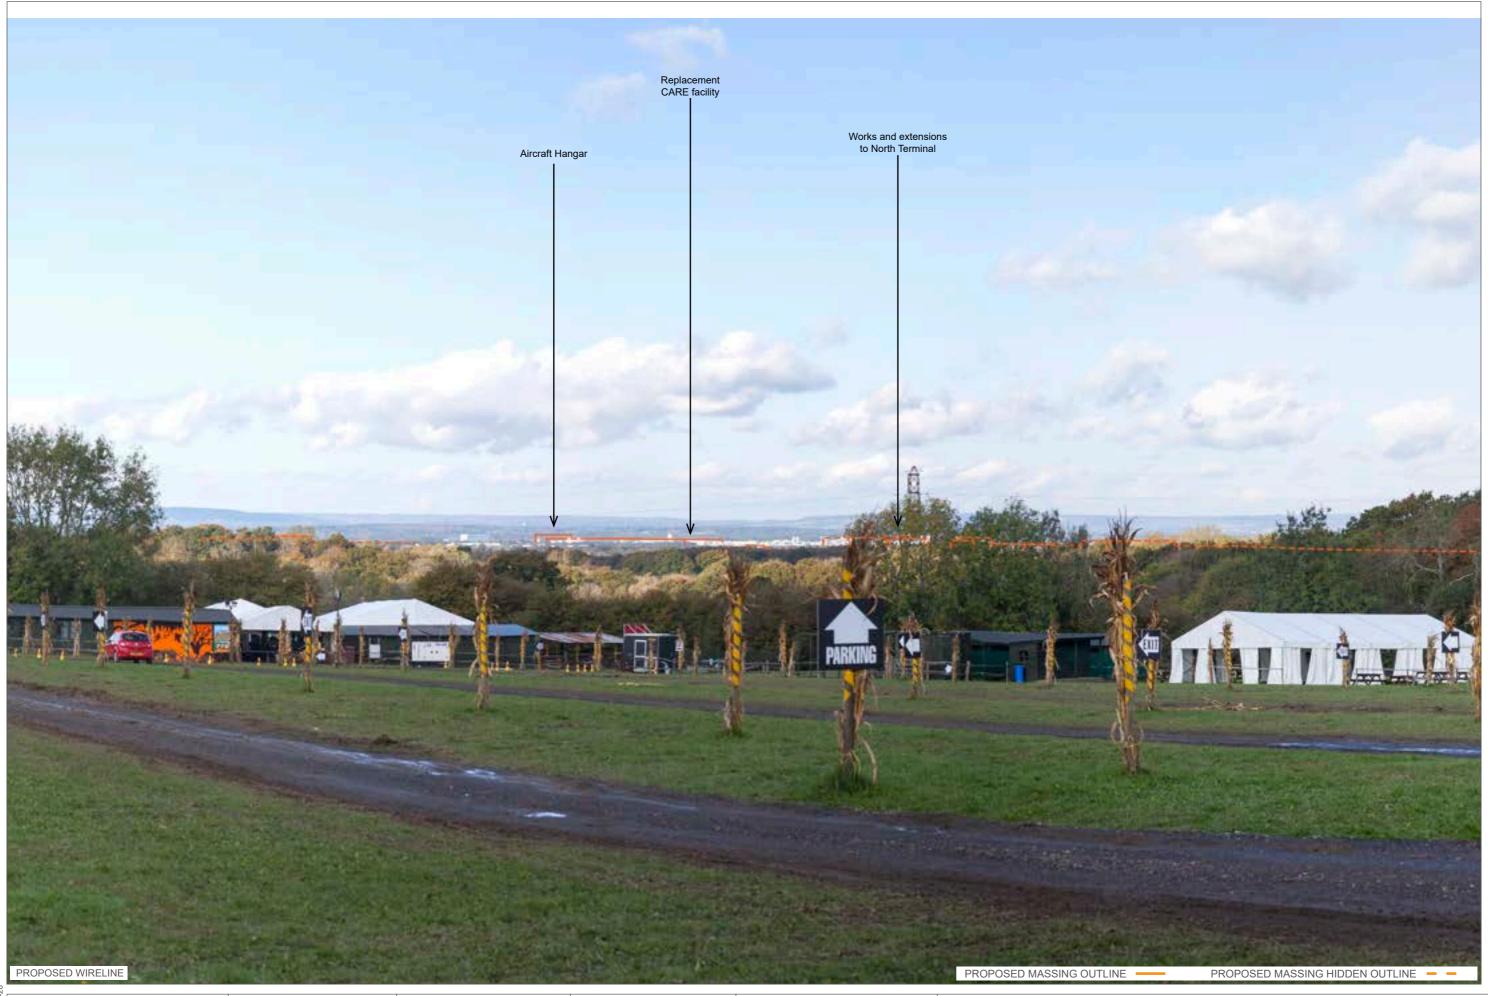

PROPOSED MASSING OUTLINE -

PROPOSED HIDDEN MASSING OUTLINE - -

Replacement Fire Training Ground Replacement CARE facility Airfield satelite Hotel, office and multi-storey Car Park X Replacement Purple Parking contractor compound car park on Car Park H Main contractor compound (MA1) Works and extensions to North Terminal PROPOSED WIRELINE PROPOSED MASSING OUTLINE -