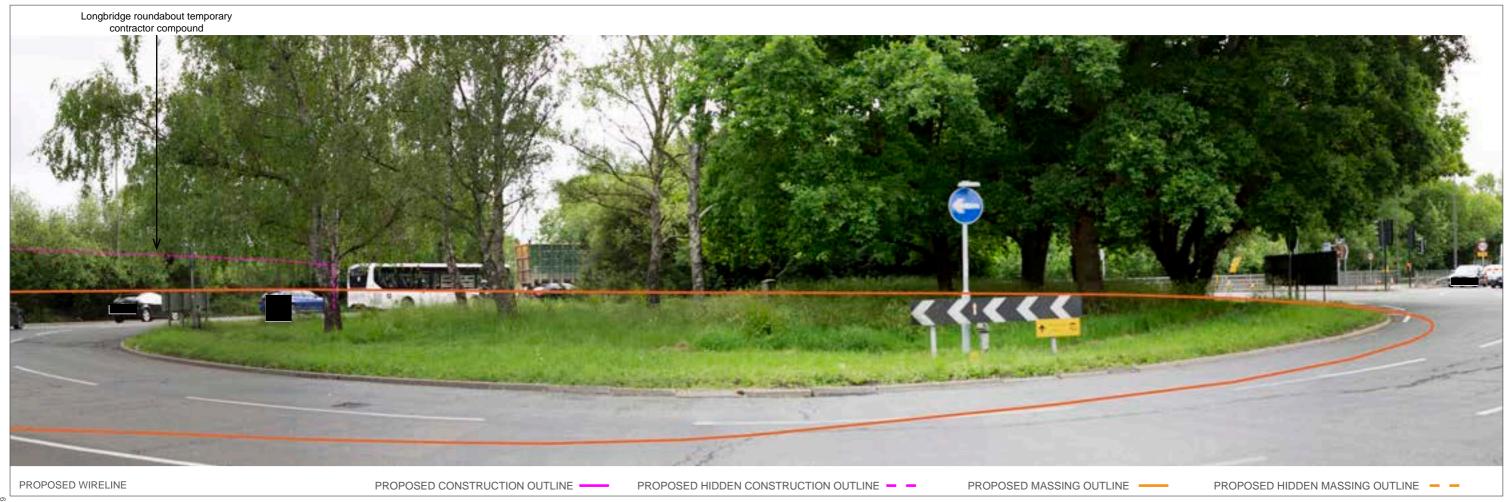

LENS TYPE: 50mm

Longitritige roundabout temporary contractor compound

G LONDON GATWICK

PROPOSED WIRELINE

EXISTING VIEW

PROPOSED CONSTRUCTION OUTLINE

PROPOSED HIDDEN CONSTRUCTION OUTLINE - -

PROPOSED MASSING OUTLINE -