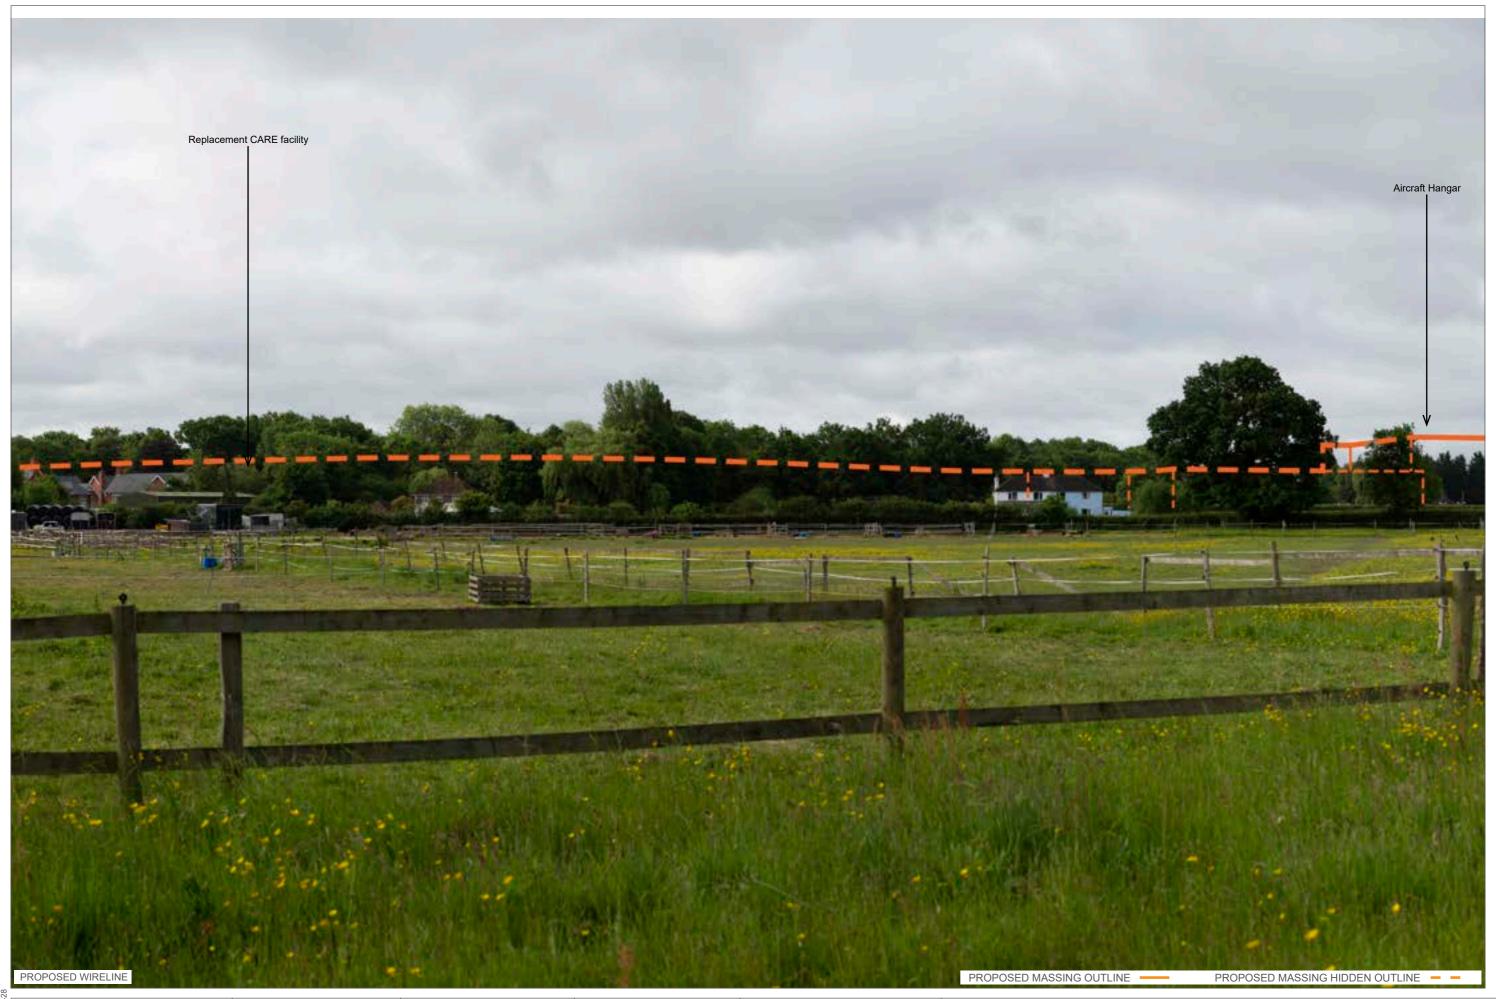

PROPOSED MASSING OUTLINE -

PROPOSED HIDDEN MASSING OUTLINE - -

Replacement Fire Training Ground Replacement CARE facility Airfield satelite Hotel, office and multi-storey Car Park X Replacement Purple Parking contractor compound car park on Car Park H Main contractor compound (MA1) Works and extensions to North Terminal PROPOSED WIRELINE PROPOSED MASSING OUTLINE -