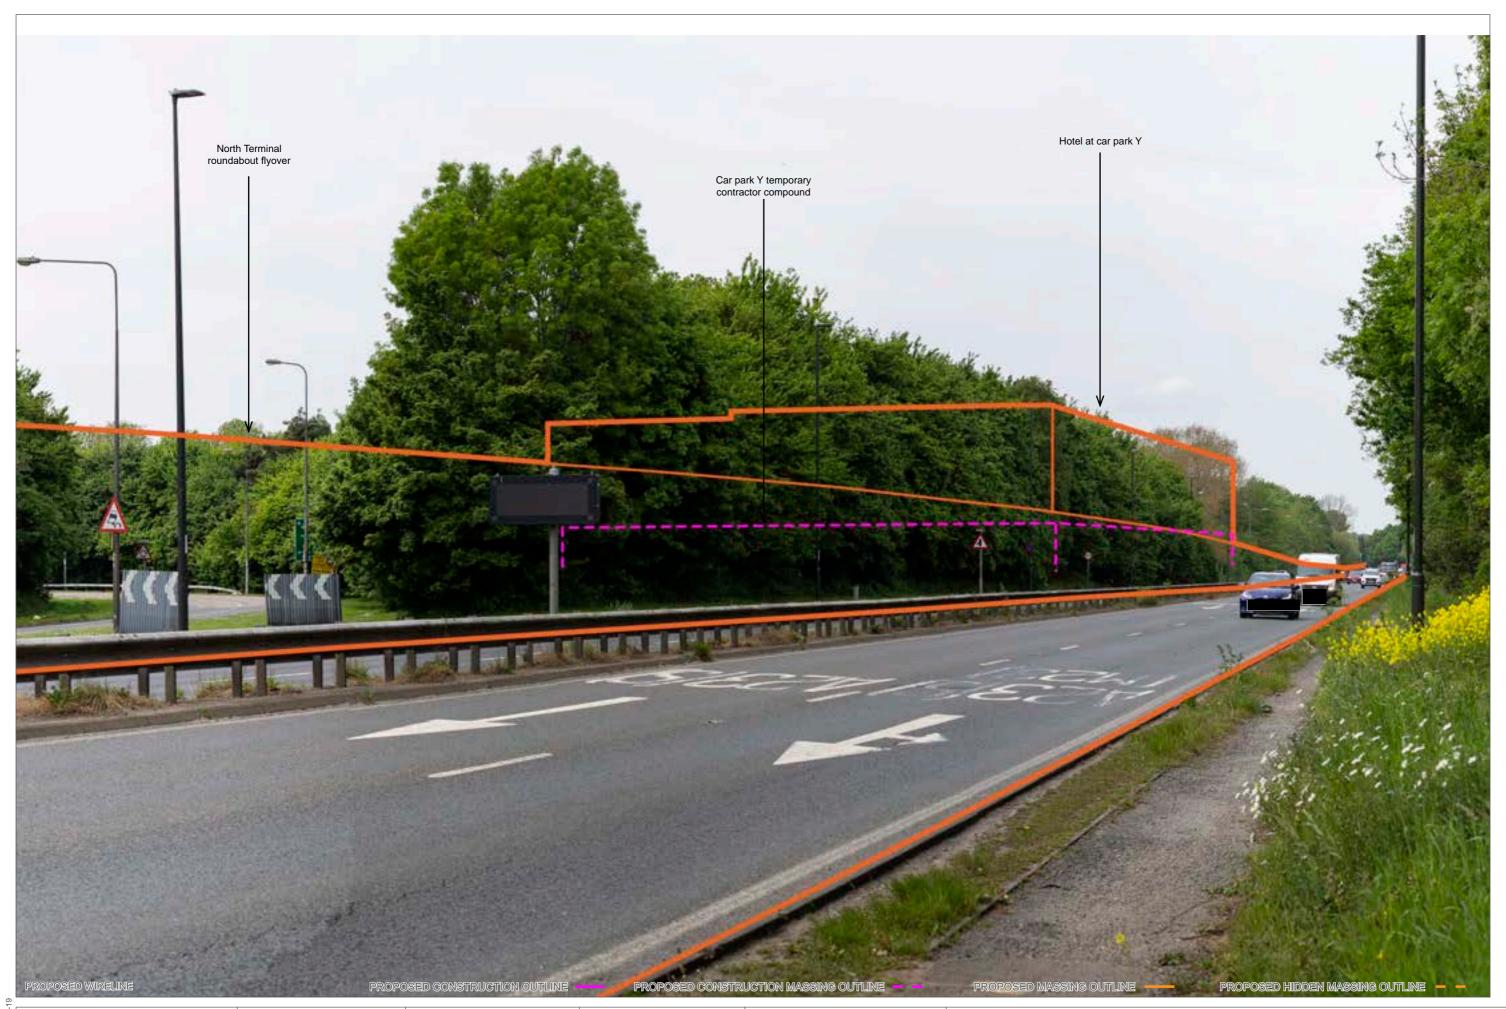

PROPOSED HIDDEN MASSING OUTLINE - -

Hotel at car pair Y

Longitidge roundatout temporary contractor compound

Ontractor compound

PROPOSED WIRELINE

PROPOSED CONSTRUCTION OUTLINE

PROPOSED HIDDEN CONSTRUCTION OUTLINE - -