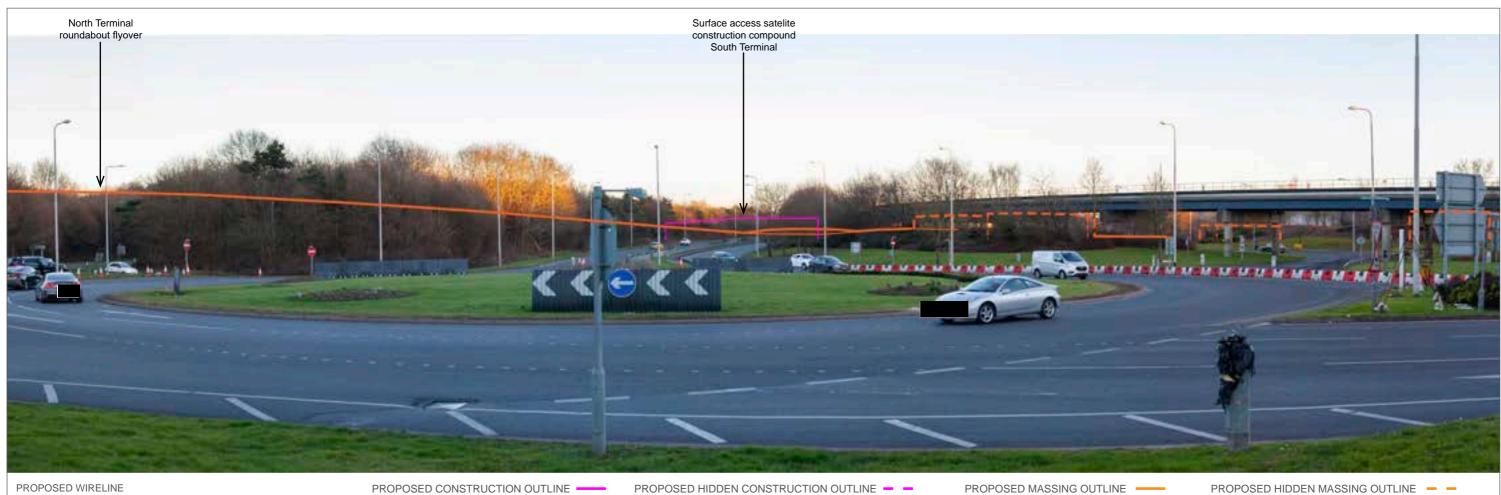

LENS TYPE: 50mm

Longitritige roundabout temporary contractor compound

G LONDON GATWICK

PROPOSED WIRELINE

EXISTING VIEW

PROPOSED CONSTRUCTION OUTLINE

PROPOSED HIDDEN CONSTRUCTION OUTLINE - -

PROPOSED MASSING OUTLINE -

PROPOSED HIDDEN MASSING OUTLINE - -

Hotel at car pair Y

Longitidge roundatout temporary contractor compound

Ontractor compound

PROPOSED WIRELINE

PROPOSED CONSTRUCTION OUTLINE

PROPOSED HIDDEN CONSTRUCTION OUTLINE - -