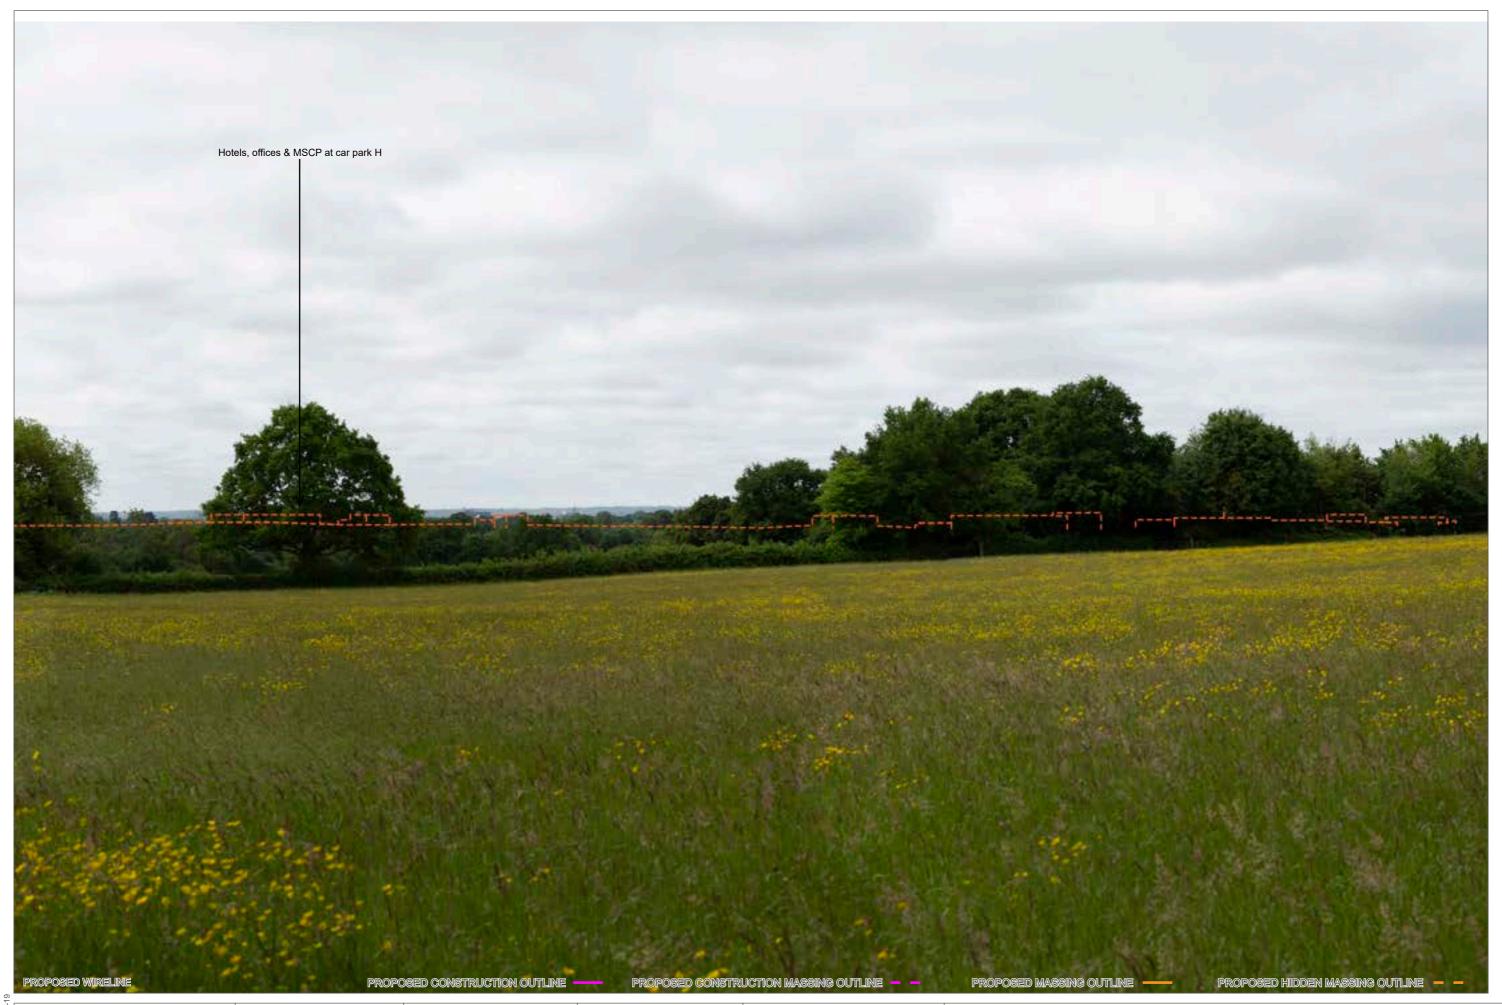

PROPOSED MASSING OUTLINE -

PROPOSED HIDDEN MASSING OUTLINE - -

Replacement Fire Training Ground Replacement CARE facility Airfield satelite Hotel, office and multi-storey Car Park X Replacement Purple Parking contractor compound car park on Car Park H Main contractor compound (MA1) Works and extensions to North Terminal PROPOSED WIRELINE PROPOSED MASSING OUTLINE -