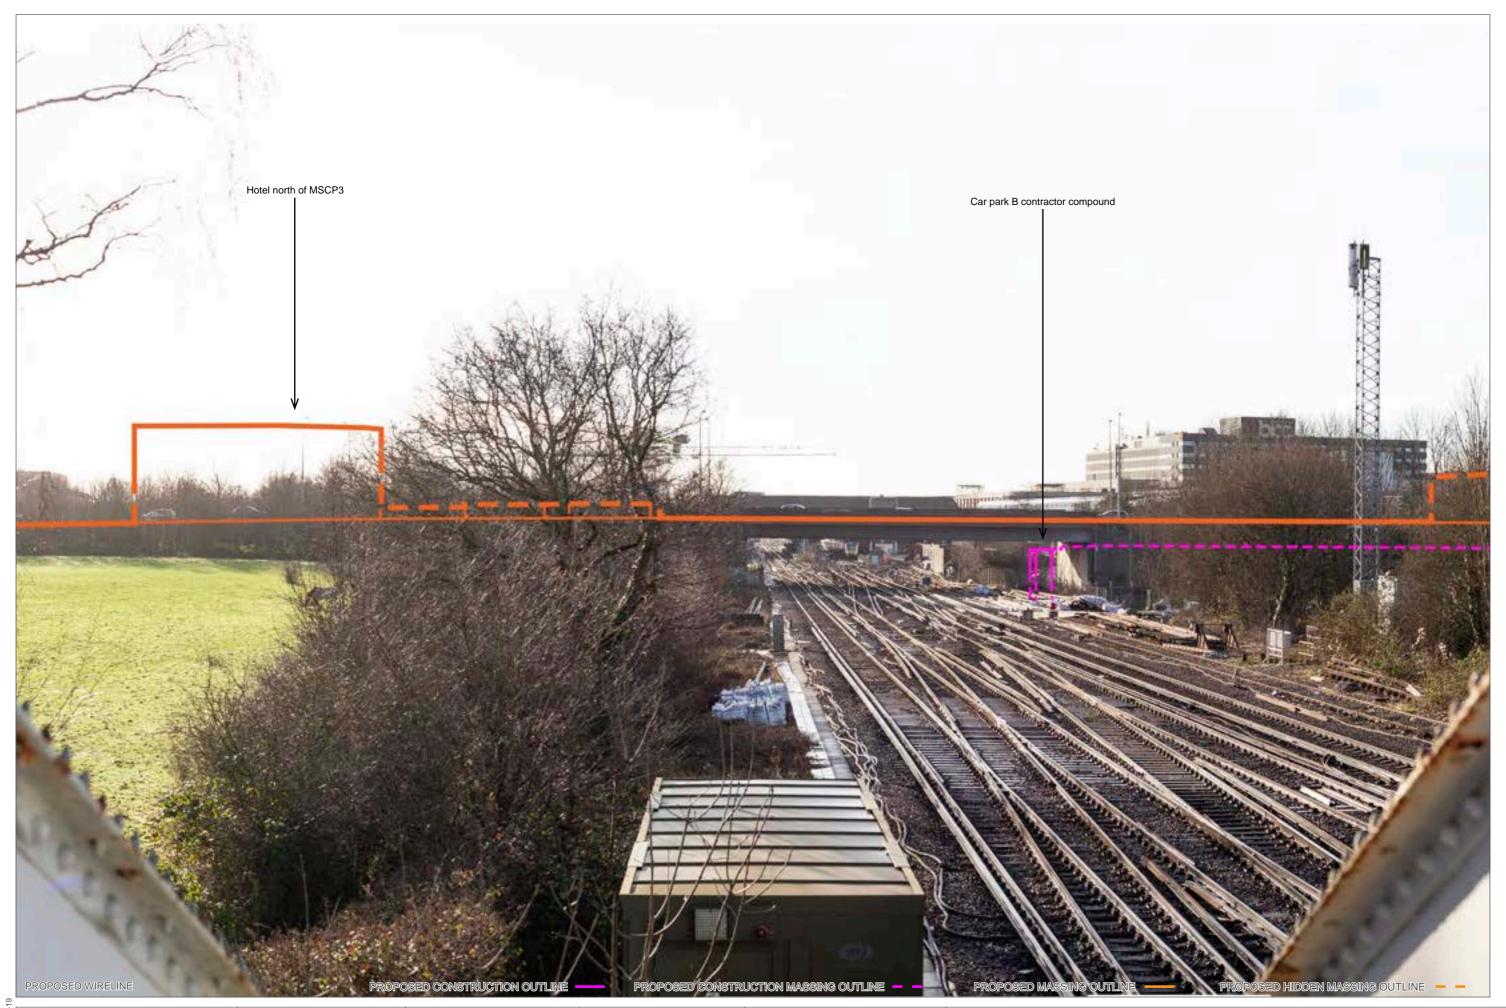

PROPOSED HIDDEN CONSTRUCTION OUTLINE - -

PROPOSED MASSING OUTLINE -

PROPOSED HIDDEN MASSING OUTLINE - -

EXISTING VIEW