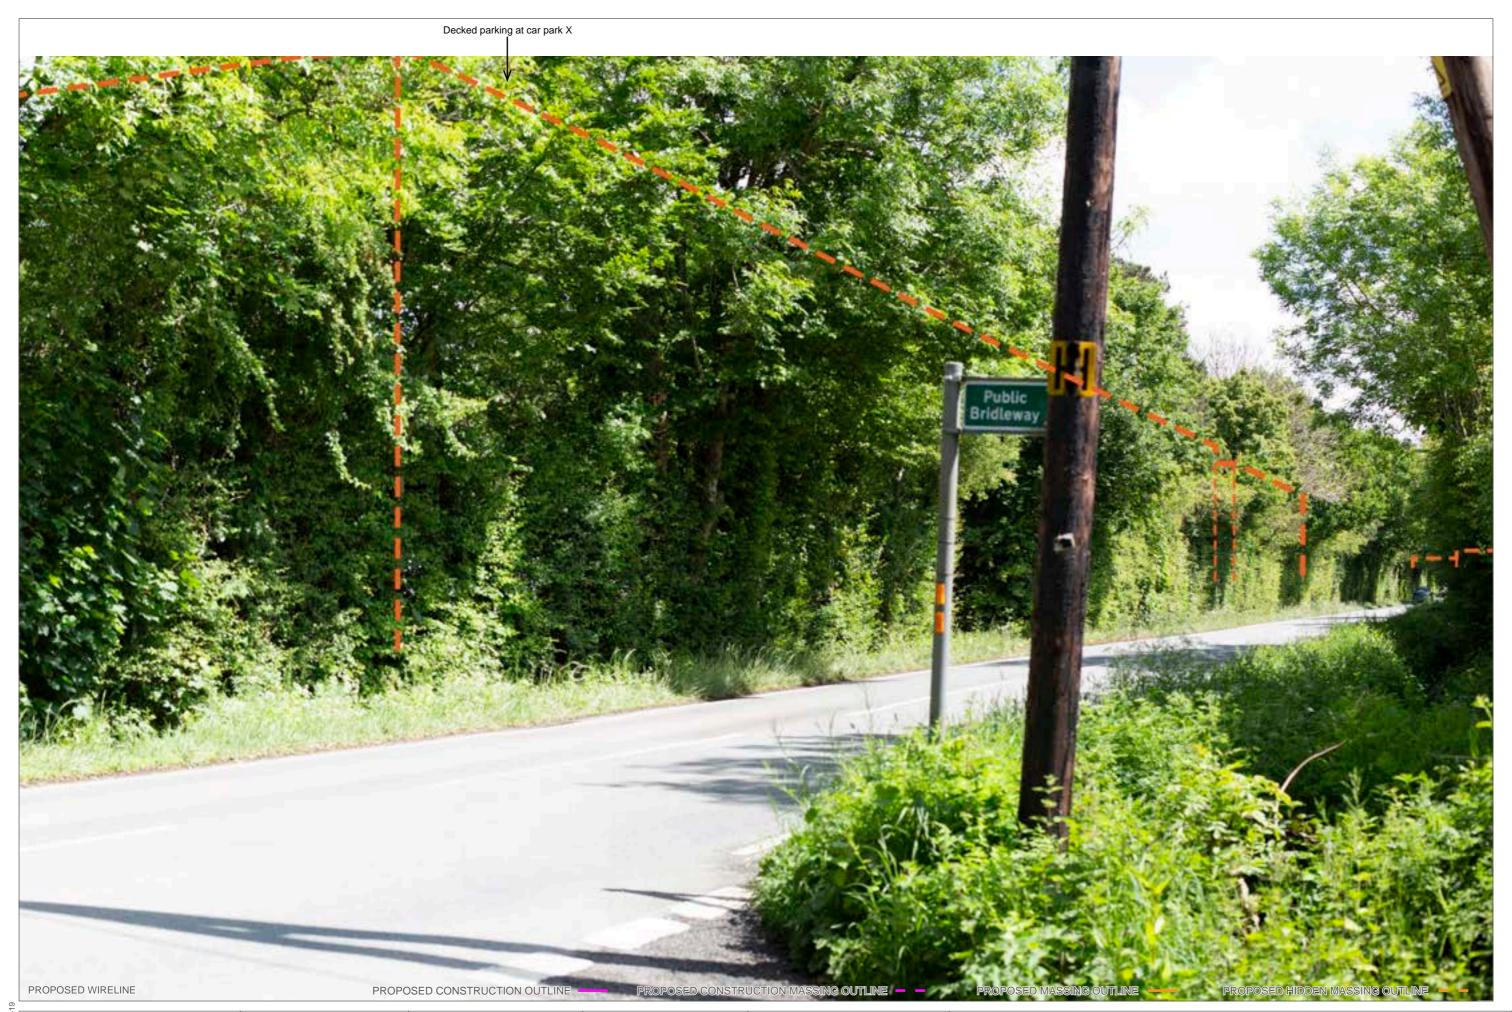

PROPOSED MASSING OUTLINE -

PROPOSED HIDDEN MASSING OUTLINE - -

Replacement Fire Training Ground Replacement CARE facility Airfield satelite Hotel, office and multi-storey Car Park X Replacement Purple Parking contractor compound car park on Car Park H Main contractor compound (MA1) Works and extensions to North Terminal PROPOSED WIRELINE PROPOSED MASSING OUTLINE -