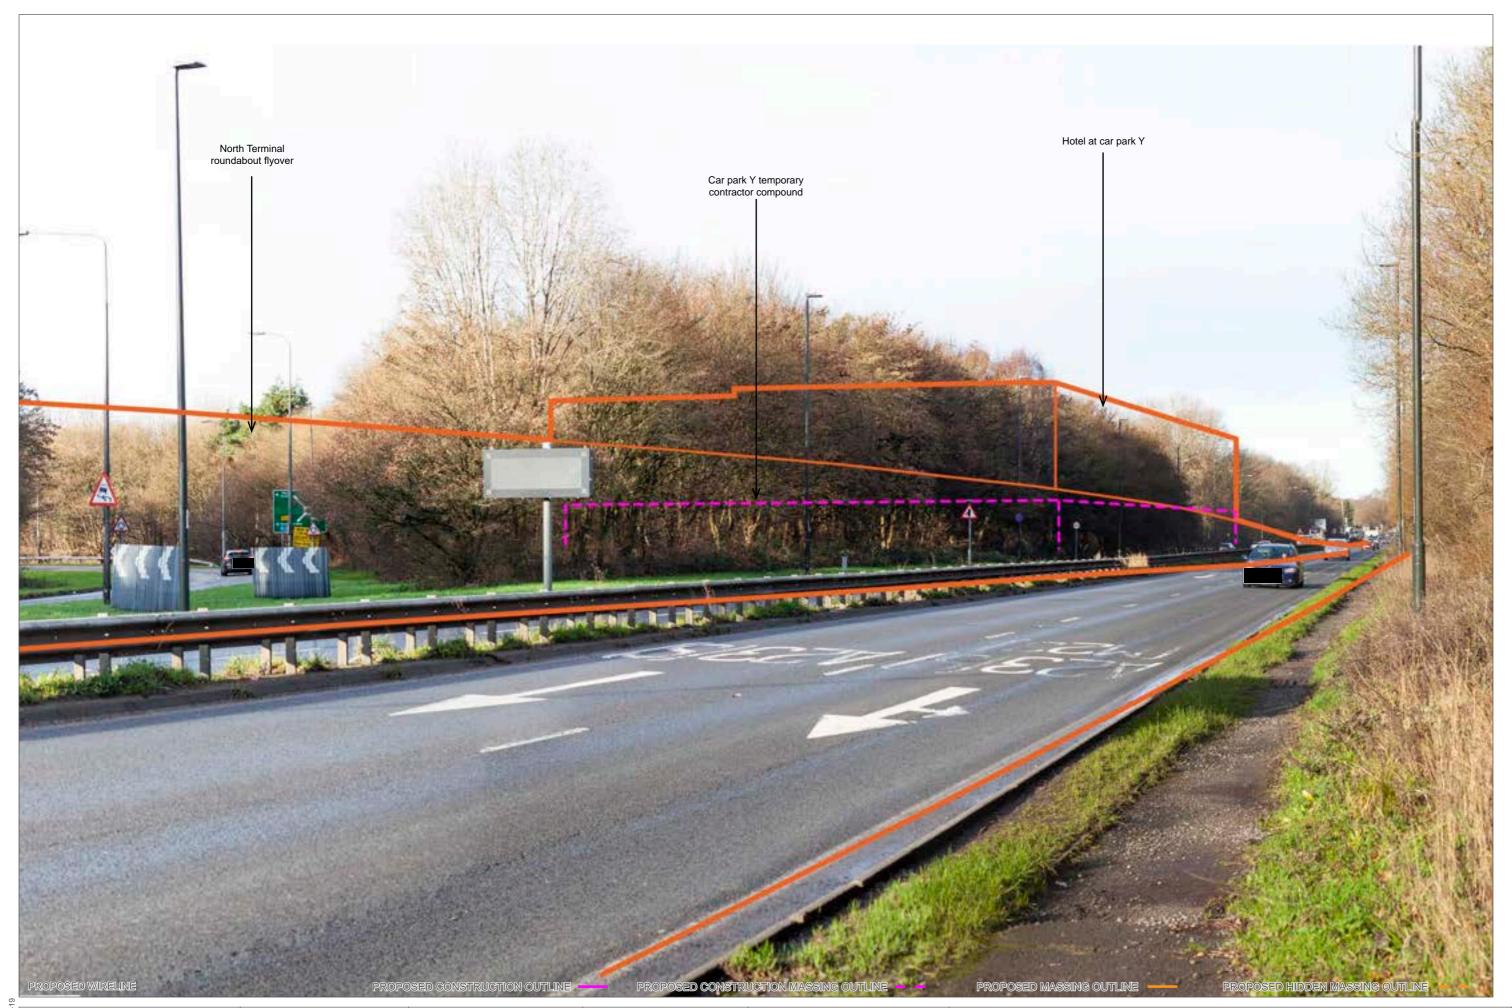

PROPOSED HIDDEN MASSING OUTLINE - -

Hotel at car pair Y

Longitidge roundatout temporary contractor compound

Ontractor compound

PROPOSED WIRELINE

PROPOSED CONSTRUCTION OUTLINE

PROPOSED HIDDEN CONSTRUCTION OUTLINE - -